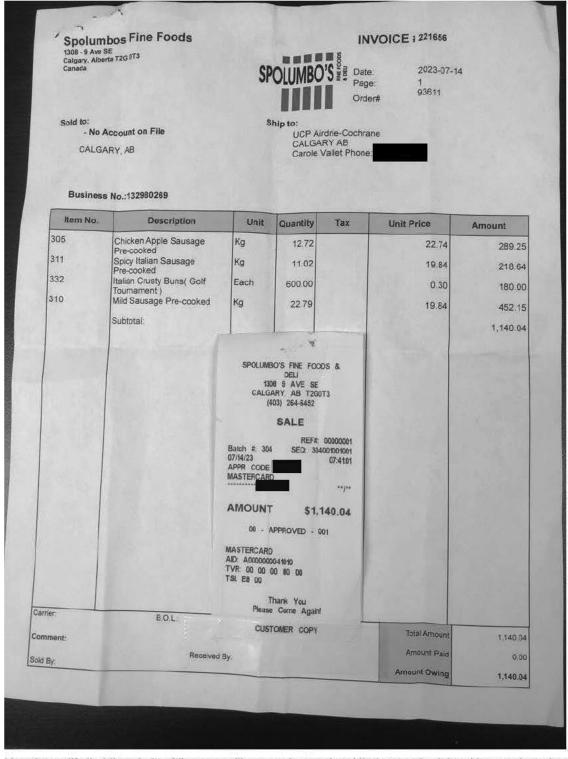

### Hosting \$84.70+GST

Hosting = \$ 1140.04

| Receipt Description | Spolumbo's Sausage                  |
|---------------------|-------------------------------------|
| Member Name         | Pete Guthrie                        |
| Claimant            | Carole Vallet                       |
| Expense Category    | Hosting - Individual Constituent(s) |