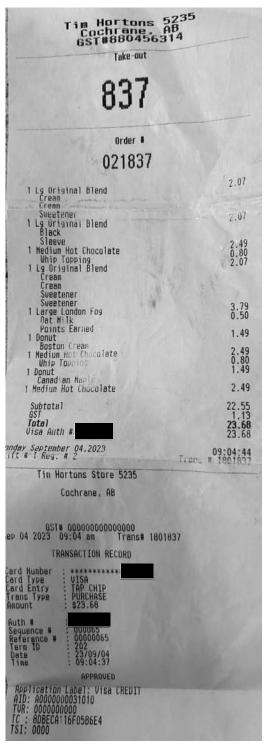

# **Legislative Assembly of Alberta ME29681 - Members' Other Expenses Claim Form**

Hosting = \$22.55 + gst

| Receipt Description | Hosting-TH                                                              |
|---------------------|-------------------------------------------------------------------------|
| Member Name         | Pete Guthrie                                                            |
| Claimant            | Pete Guthrie                                                            |
| Expense Category    | Hosting - Individual Constituent(s) Hosting Purpose - Labour Day Parade |