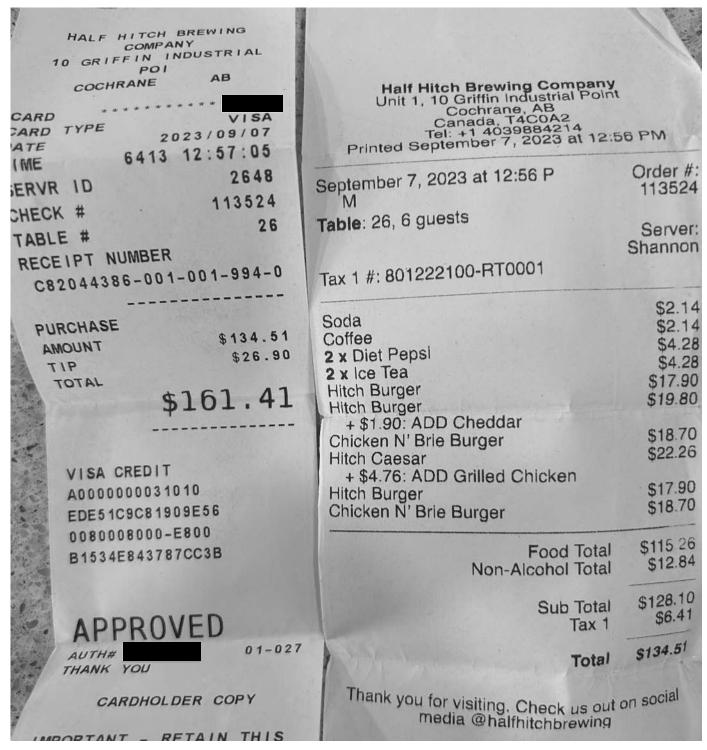

#### Legislative Assembly of Alberta ME29681 - Members' Other Expenses Claim Form

Hosting = \$155.00 + gst

| Receipt Description | Hosting-HH                                                                    |
|---------------------|-------------------------------------------------------------------------------|
| Member Name         | Pete Guthrie                                                                  |
| Claimant            | Pete Guthrie                                                                  |
| Expense Category    | Hosting - Individual Stakeholder(s) Hosting Purpose - Big Hill Lodge Cochrane |