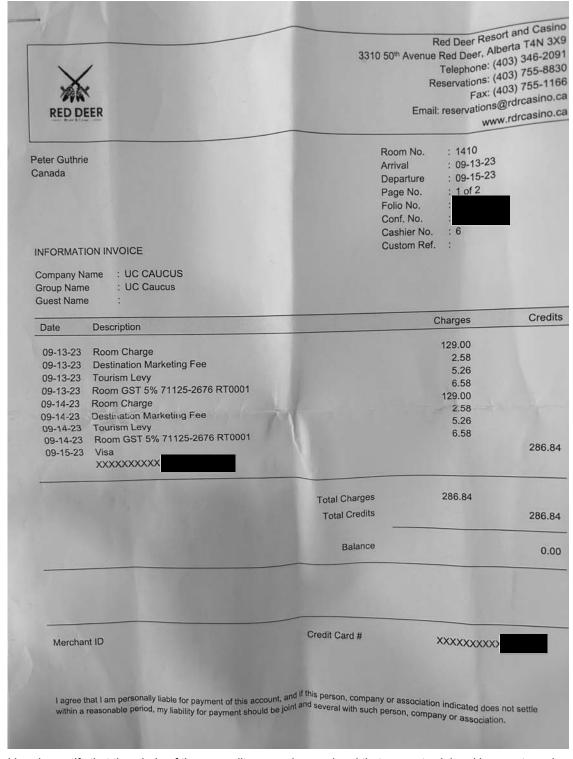

#### Accommodation = \$273.68 + gst

| Receipt Description | Hotel-Red Deer |
|---------------------|----------------|
| Member Name         | Pete Guthrie   |
| Claimant            | Pete Guthrie   |
| Expense Category    | Member Travel  |