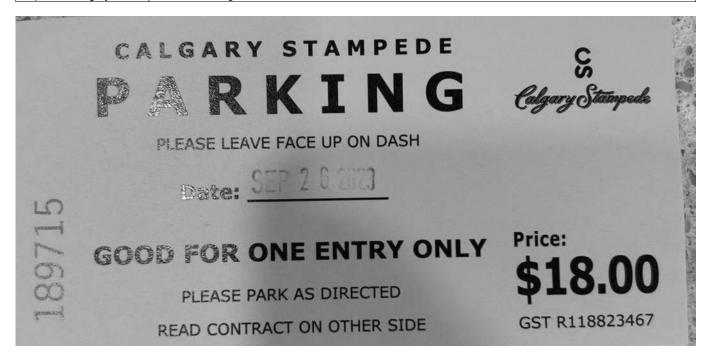

# **Legislative Assembly of Alberta ME29682 - Members' Other Expenses Claim Form**

Parking = \$17.14 + gst

| Receipt Description | Parking        |
|---------------------|----------------|
| Member Name         | Pete Guthrie   |
| Claimant            | Pete Guthrie   |
| Expense Category    | Member Parking |