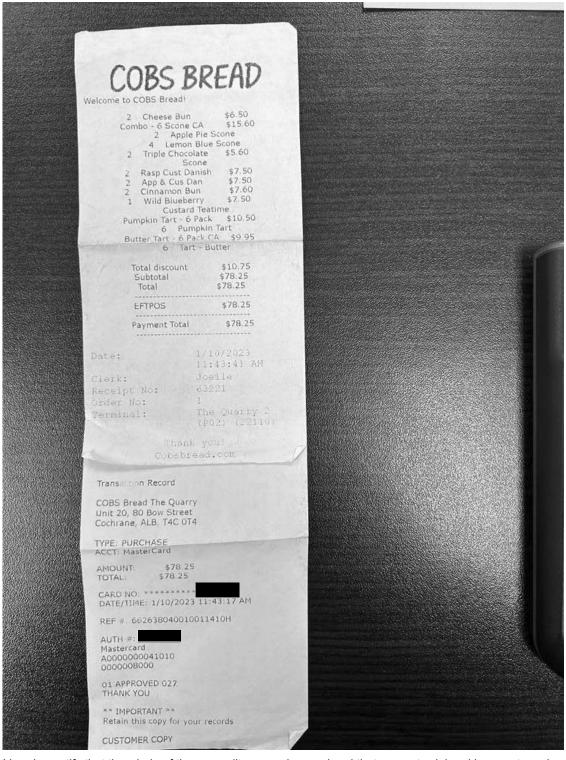

I hereby certify that the whole of the expenditure was incurred and that amounts claimed have not previously been paid to my staff or on their behalf.

SE31121 Page 3 of 5

Hosting = \$78.25

| Receipt Description | Cobs Hosting Minister Meetings |
|---------------------|--------------------------------|
| Member Name         | Pete Guthrie                   |
| Claimant            | Carole Vallet                  |
| Expense Category    | Other                          |