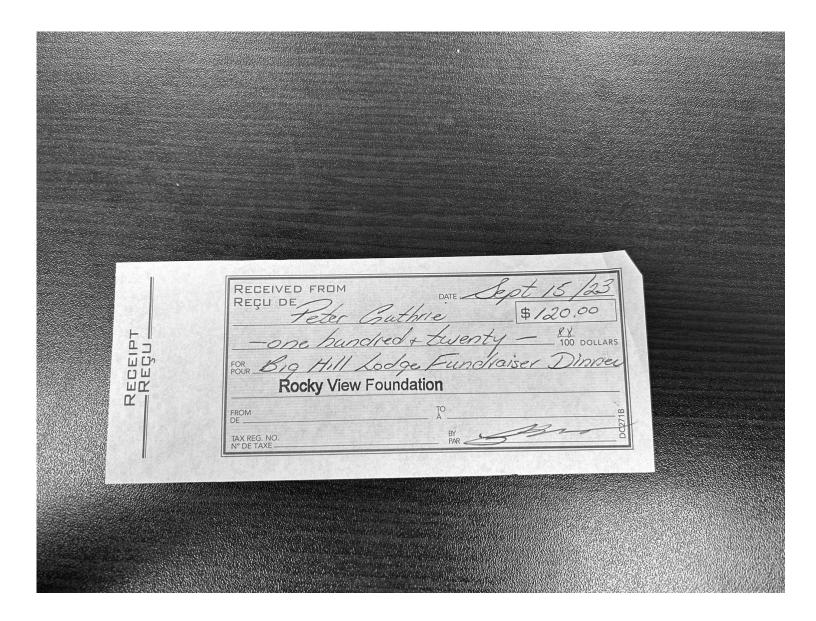

I hereby certify that the whole of the expenditure was incurred and that amounts claimed have not previously been paid to my staff or on their behalf.

SE31125 Page 7 of 7

Event Ticket + \$120.00

| Receipt Description | Big Hill Lodge - Dinner Tickets |
|---------------------|---------------------------------|
| Member Name         | Pete Guthrie                    |
| Claimant            | Carole Vallet                   |
| Expense Category    | Other                           |

I hereby certify that the whole of the expenditure was incurred and that amounts claimed have not previously been paid to my staff or on their behalf.

SE29662 Page 3 of 4