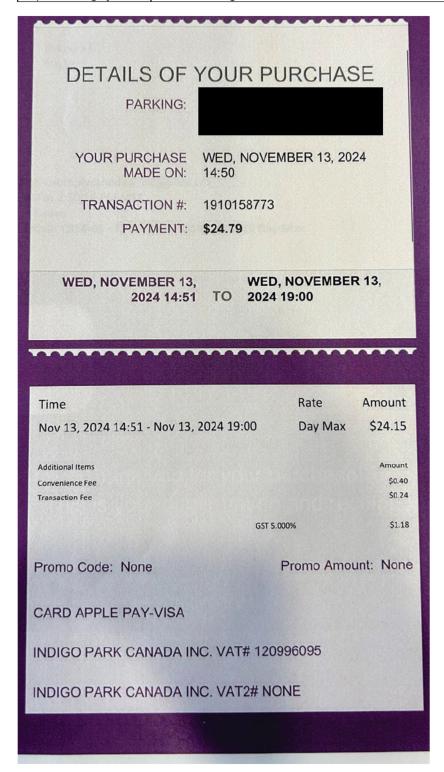

## Legislative Assembly of Alberta ME49978 - Members' Other Expenses Claim Form

MLA Parking Cap: \$20.95 + GST

| Receipt Description | Parking        |
|---------------------|----------------|
| Member Name         | Pete Guthrie   |
| Claimant            | Pete Guthrie   |
| Expense Category    | Member Parking |

I hereby certify that the whole of the expenditure was incurred and that amounts claimed have not previously been paid to me or on my behalf.

ME49978 Page 2 of 7