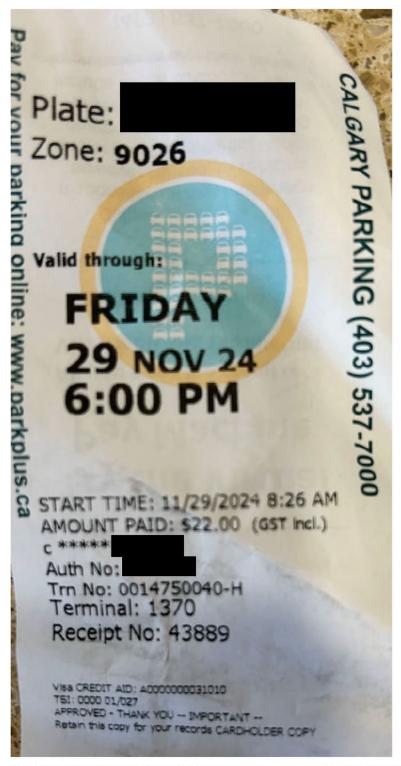

# Legislative Assembly of Alberta ME49978 - Members' Other Expenses Claim Form

MLA Parking Cap:\$23.61 + GST

| Receipt Description | Parking        |
|---------------------|----------------|
| Member Name         | Pete Guthrie   |
| Claimant            | Pete Guthrie   |
| Expense Category    | Member Parking |

I hereby certify that the whole of the expenditure was incurred and that amounts claimed have not previously been paid to me or on my behalf.

ME49978 Page 4 of 7