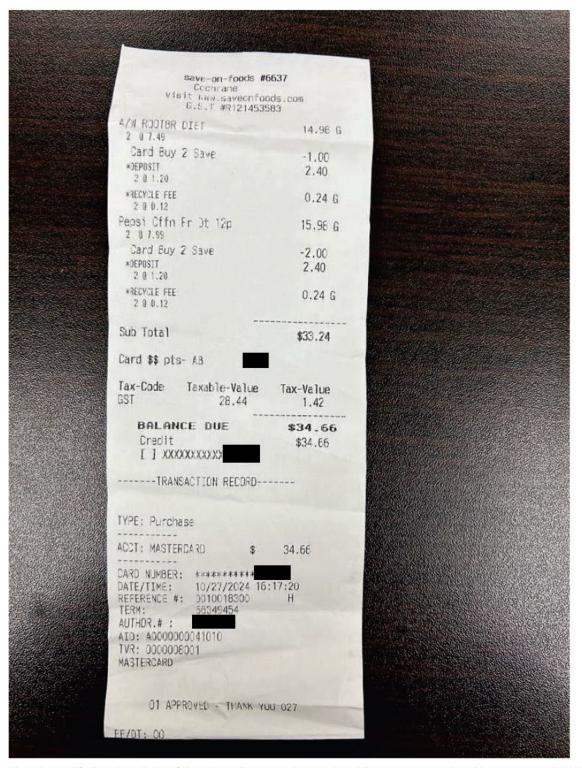

#### Legislative Assembly of Alberta SE49738 - Staff Other Expenses Claim Form

Hosting: \$33.24 + GST

| Receipt Description | Save-On-Foods - Office Supplies |
|---------------------|---------------------------------|
| Member Name         | Pete Guthrie                    |
| Claimant            | Carole Vallet                   |
| Expense Category    | Other                           |

I hereby certify that the whole of the expenditure was incurred and that amounts claimed have not previously been paid to my staff or on their behalf.

SE49738 Page 6 of 9