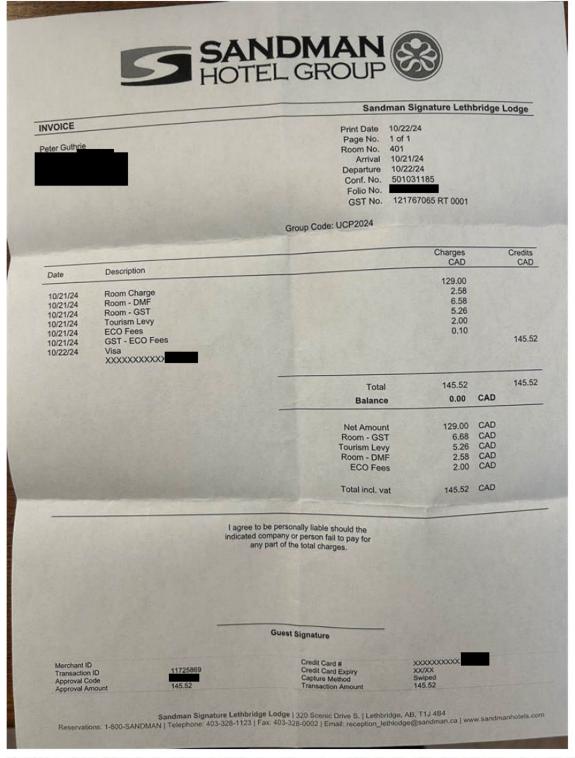

#### Legislative Assembly of Alberta ME49461 - Members' Other Expenses Claim Form

Travel Accommodation Allowance: \$138.84 + GST

| Receipt Description | Hotel-Lethbridge |
|---------------------|------------------|
| Member Name         | Pete Guthrie     |
| Claimant            | Pete Guthrie     |
| Expense Category    | Member Travel    |

I hereby certify that the whole of the expenditure was incurred and that amounts claimed have not previously been paid to me or on my behalf.

ME49461 Page 2 of 2