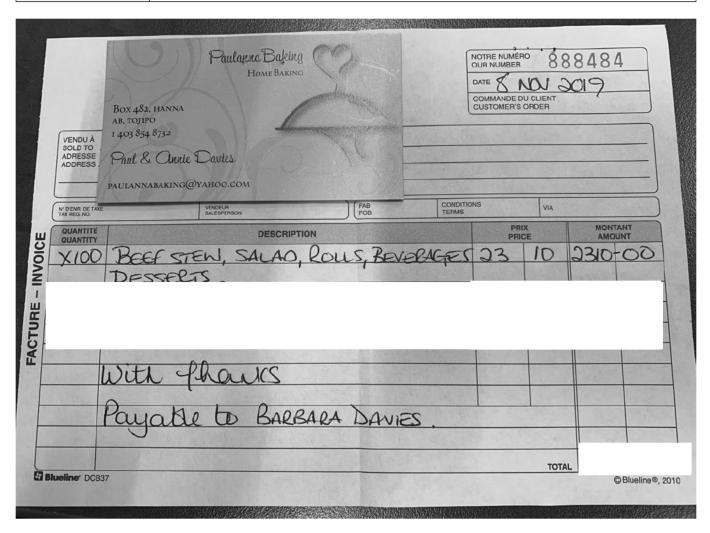

## Legislative Assembly of Alberta VF01436 - Vendor Payment Submission Form

| Receipt Description |                                                                                                                        |
|---------------------|------------------------------------------------------------------------------------------------------------------------|
| Member Name         | Nate Horner                                                                                                            |
| Claimant            | Nate Horner                                                                                                            |
| Expense Category    | Office supplies Hosting - Individual Constituent(s) Other Hosting Purpose - Stettler Constituency Office Grand Opening |

I certify that the items listed on this invoice were received as ordered, have not been submitted for payment before and are now approved for payment.

VF01436 Page 6 of 10