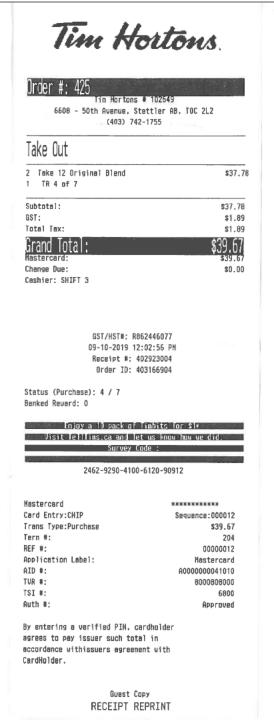

#### Legislative Assembly of Alberta VF01800 - Vendor Payment Submission Form

| Receipt Description |                                                                              |
|---------------------|------------------------------------------------------------------------------|
| Member Name         | Nate Horner                                                                  |
| Claimant            | Nate Horner                                                                  |
| Expense Category    | Hosting - Individual Stakeholder(s) Hosting Purpose - Municipal Summit Lunch |

I certify that the items listed on this invoice were received as ordered, have not been submitted for payment before and are now approved for payment.

VF01800 Page 2 of 2