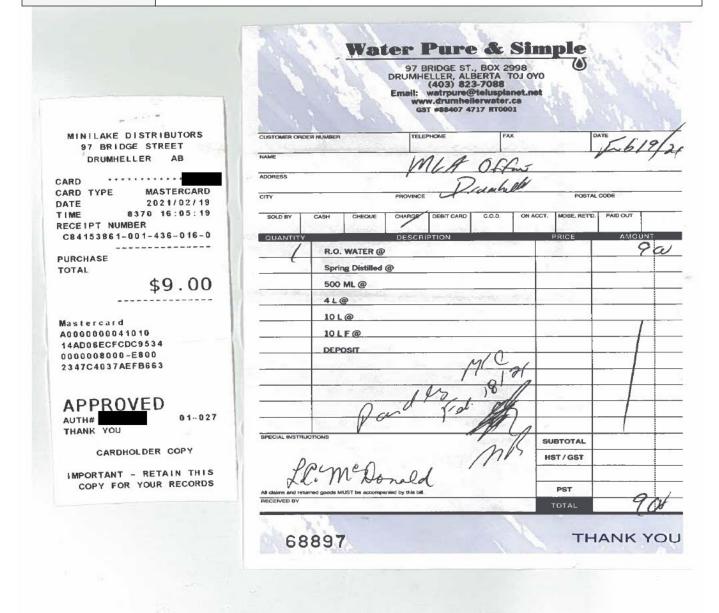

# Legislative Assembly of Alberta VF05494 - Vendor Payment Submission Form

| Receipt Description |                                                                                                                                    |
|---------------------|------------------------------------------------------------------------------------------------------------------------------------|
| Member Name         | Nate Horner                                                                                                                        |
| Claimant            | Nate Horner                                                                                                                        |
| Expense Category    | Office supplies<br>Hosting - Individual Constituent(s)<br>Gifts<br>Advertising<br>Hosting Purpose - Hosting Constituents in Office |