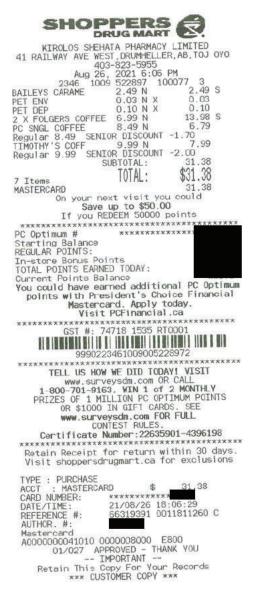

# Legislative Assembly of Alberta VF07700 - Vendor Payment Submission Form

| Receipt Description |                                                                                        |
|---------------------|----------------------------------------------------------------------------------------|
| Member Name         | Nate Horner                                                                            |
| Claimant            | Nate Horner                                                                            |
| Expense Category    | Hosting - Individual Constituent(s) Advertising Hosting Purpose - Hosting Constituents |

Hosting=\$31.38

I certify that the items listed on this invoice were received as ordered, have not been submitted for payment before and are now approved for payment.

VF07700 Page 5 of 10