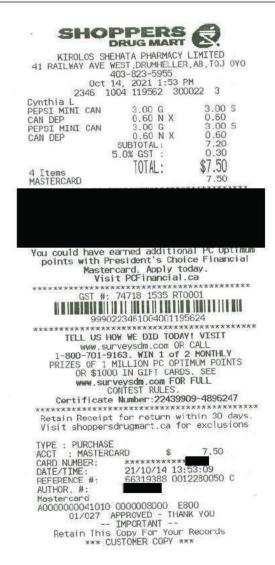

## Legislative Assembly of Alberta VF07882 - Vendor Payment Submission Form

Hosting =\$7.20+gst

| Receipt Description |                                                                            |
|---------------------|----------------------------------------------------------------------------|
| Member Name         | Nate Horner                                                                |
| Claimant            | Nate Horner                                                                |
| Expense Category    | Hosting - Individual Constituent(s) Hosting Purpose - Hosting Constituents |

I certify that the items listed on this invoice were received as ordered, have not been submitted for payment before and are now approved for payment.