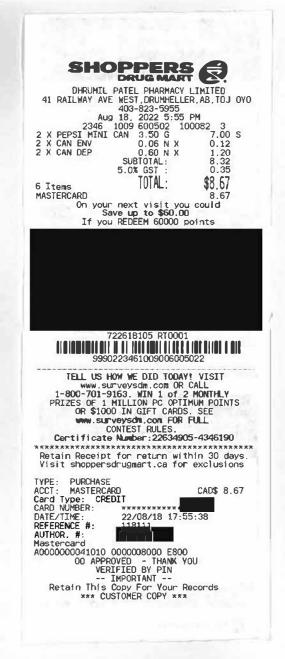

## Legislative Assembly of Alberta VF12316 - Vendor Payment Submission Form

Hosting = \$8.32+GST

| Receipt Description |                                                                                                            |  |
|---------------------|------------------------------------------------------------------------------------------------------------|--|
| Member Name         | Nate Homer                                                                                                 |  |
| Claimant            | Nate Homer                                                                                                 |  |
| Expense Category    | Office supplies Hosting - Individual Constituent(s) Gifts Hosting Purpose - Hosting Constituents in office |  |

I certify that the items listed on this invoice were received as ordered, have not been submitted for payment before and are now approved for payment.

VF12316 Page 10 of 10