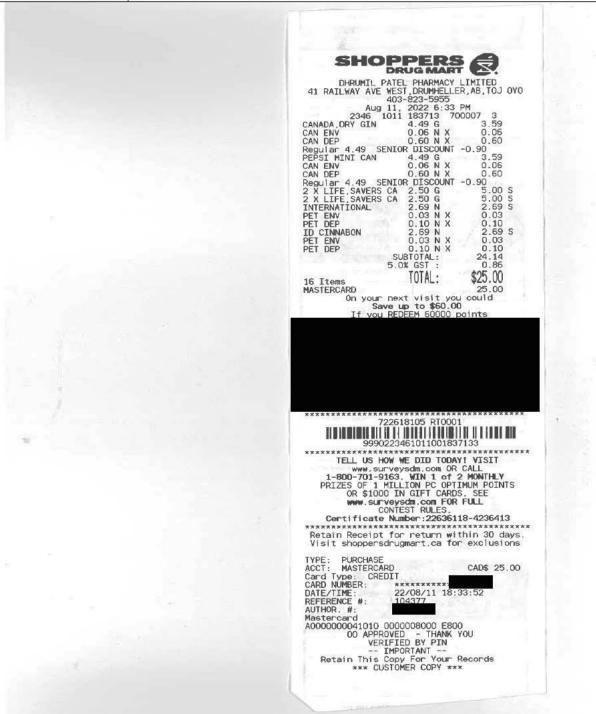

### Legislative Assembly of Alberta VF12316 - Vendor Payment Submission Form

Hosting = \$24.14+gst

| Receipt Description |                                                                                                            |
|---------------------|------------------------------------------------------------------------------------------------------------|
| Member Name         | Nate Horner                                                                                                |
| Claimant            | Nate Horner                                                                                                |
| Expense Category    | Office supplies Hosting - Individual Constituent(s) Gifts Hosting Purpose - Hosting Constituents in office |

I certify that the items listed on this invoice were received as ordered, have not been submitted for payment before and are now approved for payment.

VF12316 Page 6 of 10