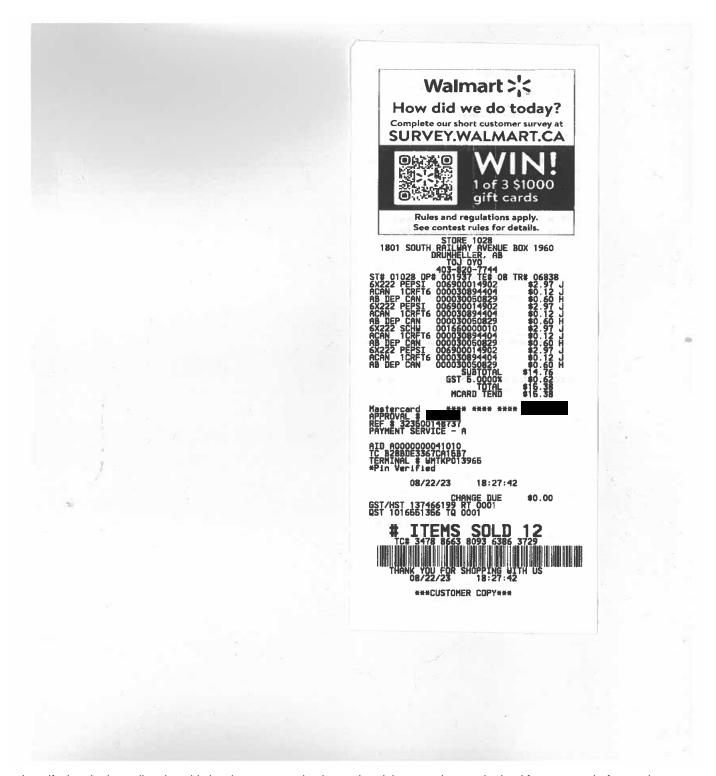

# **Legislative Assembly of Alberta VF16708 - Vendor Payment Submission Form**

| Member Name      | Nate Horner     |                         |
|------------------|-----------------|-------------------------|
| Claimant         | Nate Horner     |                         |
| Expense Category | Office supplies | Hosting = \$14.76 + GST |

I certify that the items listed on this invoice were received as ordered, have not been submitted for payment before and are now approved for payment.

VF16708 Page 7 of 8