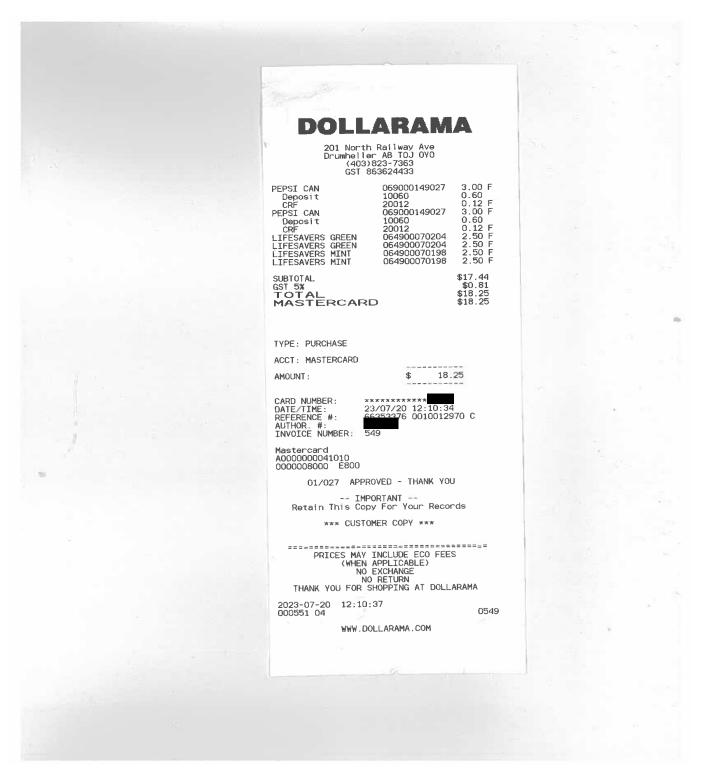

# **Legislative Assembly of Alberta VF16777 - Vendor Payment Submission Form**

| Member Name      | Nate Horner     |                         |
|------------------|-----------------|-------------------------|
| Claimant         | Nate Horner     |                         |
| Expense Category | Office supplies | Hosting = \$17.44 + GST |

I certify that the items listed on this invoice were received as ordered, have not been submitted for payment before and are now approved for payment.

VF16777 Page 7 of 8