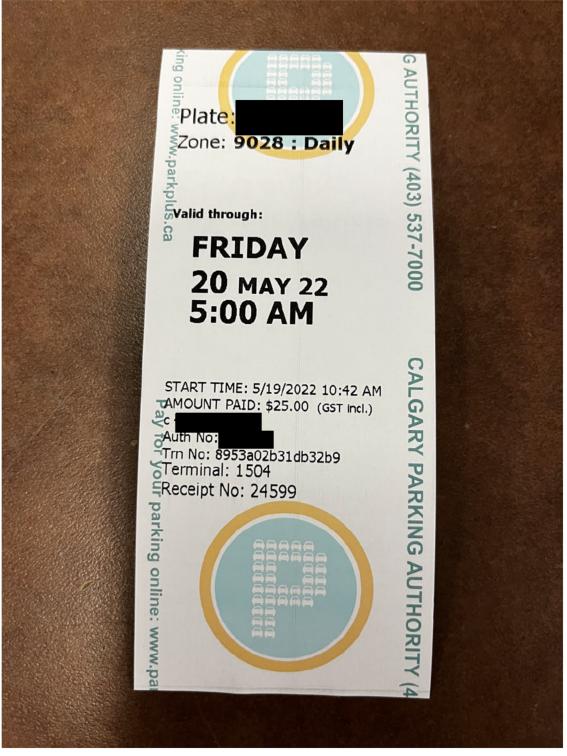

#### Legislative Assembly of Alberta ME18852 - Members' Other Expenses Claim Form

MLA Parking Cap = \$23.81 + GST

| Receipt Description | Parking Caucus/Meetings |
|---------------------|-------------------------|
| Member Name         | Matt Jones              |
| Claimant            | Matt Jones              |
| Expense Category    | Member Parking          |