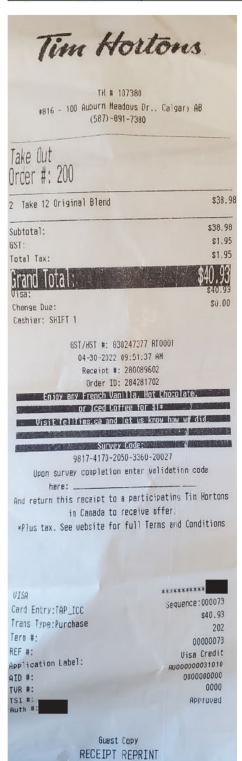

Take 12 Original Blend \$38.98 12 Assorted Donuts

\$23.98

Subtotal \$62.96 \$1.95 Tax

Total \$64.91

Order placed to

1510-7 Mahogany Plaza SE Calgary

Alberta T2M 0T7

4035700365