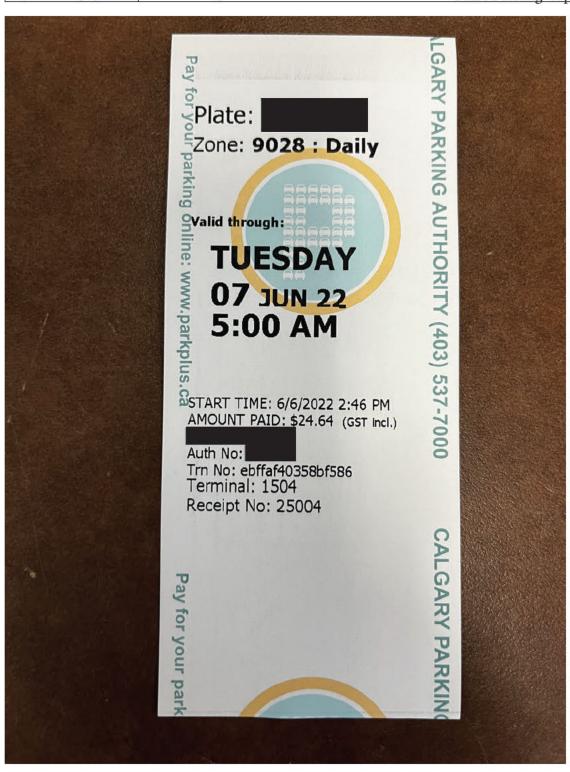

### Legislative Assembly of Alberta ME20826 - Members' Other Expenses Claim Form

| Receipt Description | 2022_07_08 Parking |                                |
|---------------------|--------------------|--------------------------------|
| Member Name         | Matt Jones         |                                |
| Claimant            | Matt Jones         | 76 4 600                       |
| Expense Category    | Member Parking     | MLA Parking Cap = \$9.52 + GST |

## Legislative Assembly of Alberta ME20826 - Members' Other Expenses Claim Form

| Receipt Description | 2022_07_12 Parking |                                |
|---------------------|--------------------|--------------------------------|
| Member Name         | Matt Jones         |                                |
| Claimant            | Matt Jones         | 87 - W - A - 1983              |
| Expense Category    | Member Parking     | Other Parking = $$55.91 + GST$ |