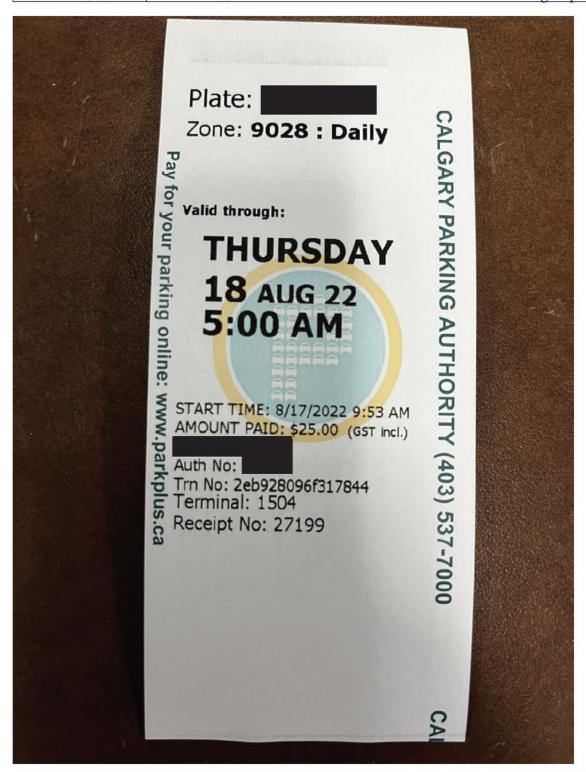

#### Legislative Assembly of Alberta ME21164 - Members' Other Expenses Claim Form

| Receipt Description | 2022_08_17 Parking |                                 |
|---------------------|--------------------|---------------------------------|
| Member Name         | Matt Jones         |                                 |
| Claimant            | Matt Jones         |                                 |
| Expense Category    | Member Parking     | MLA Parking Cap = \$23.81 + GST |