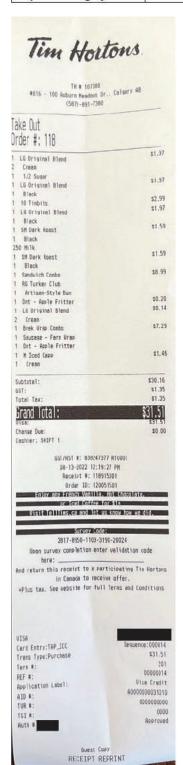

Take 12 Original Blend \$38.98 12 Assorted Donuts

\$23.98

Subtotal \$62.96 \$1.95 Tax

Total \$64.91

Order placed to

1510-7 Mahogany Plaza SE Calgary

Alberta T2M 0T7

4035700365

2

I hereby certify that the whole of the expenditure was incurred and that amounts claimed have not previously been paid to my staff or on their behalf.

Page 7 of 10 SE21508