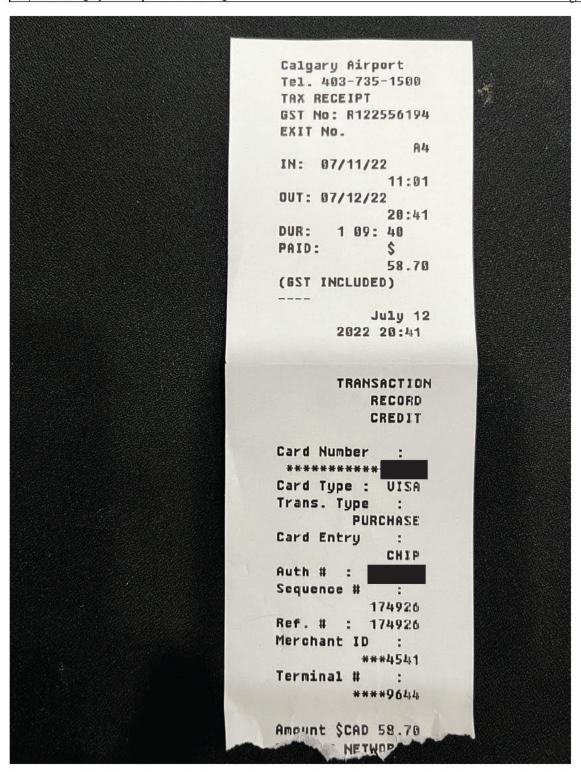

|
| Claimant            | Matt Jones     |
| Expense Category    | Member Parking |

9/27/22, 9:19 AM Gmail - Confirmation Email:

GST 5.000% \$0.77

Promo Code: None Amount: None

Charged: \$16.16

Card VAT# 120996095

VAT2# None

Do not park in a reserved stall.

© Indigo 2022. All rights reserved.

ME21520 Page 3 of 3



## Legislative Assembly of Alberta ME20826 - Members' Other Expenses Claim Form

| Receipt Description | 2022_07_12 Parking |                                |
|---------------------|--------------------|--------------------------------|
| Member Name         | Matt Jones         |                                |
| Claimant            | Matt Jones         | 87 - W - A - 1983              |
| Expense Category    | Member Parking     | Other Parking = $$55.91 + GST$ |



I hereby certify that the whole of the expenditure was incurred and that amounts claimed have not previously been paid to me or on my behalf.

ME20826 Page 3 of 3



#### Legislative Assembly of Alberta MP20305 - Members' Travel Expense Per-Diems Expense Claim Form

| Form Type       | Members' Travel Expenses Per-Diems Claim |
|-----------------|------------------------------------------|
| Form ID         | MP20305                                  |
| Description     | June 2022 - Per-Diems                    |
| Claimant        | Matt Jones                               |
| Employee Number |                                          |
| Constituency    | Calgary-South East 24 (Matt Jones)       |
| Date Submitted  | June 30, 2022                            |
| Date Received   | July 4,