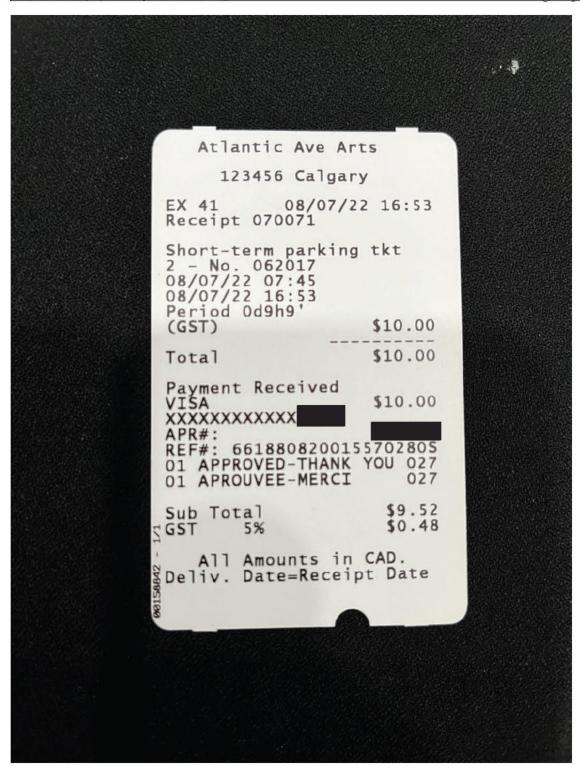

## Legislative Assembly of Alberta ME20826 - Members' Other Expenses Claim Form

| Receipt Description | 2022_07_12 Parking |                                |
|---------------------|--------------------|--------------------------------|
| Member Name         | Matt Jones         |                                |
| Claimant            | Matt Jones         | 87 - W - A - 1983              |
| Expense Category    | Member Parking     | Other Parking = $$55.91 + GST$ |