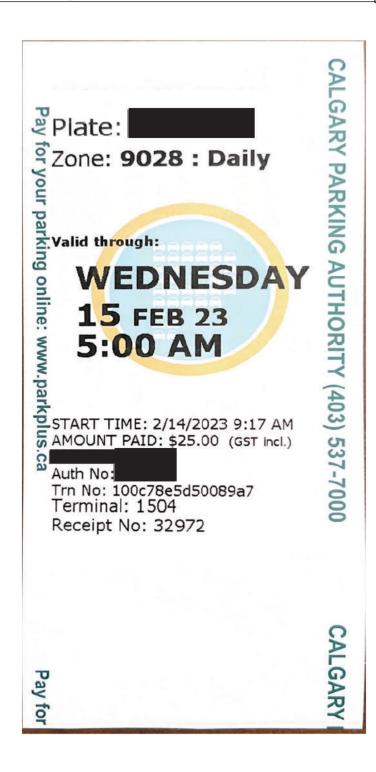

### Legislative Assembly of Alberta ME24577 - Members' Other Expenses Claim Form

| Receipt Description | 2023_02_14 Parking |                                 |
|---------------------|--------------------|---------------------------------|
| Member Name         | Matt Jones         |                                 |
| Claimant            | Matt Jones         |                                 |
| Expense Category    | Member Parking     | MLA Parking Cap = \$23.81 + GST |