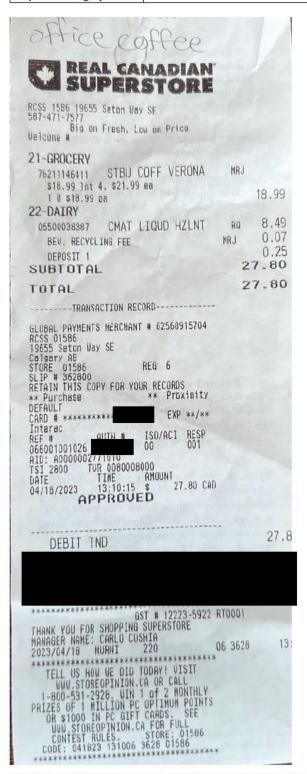

# Legislative Assembly of Alberta SE25859 - Staff Other Expenses Claim Form

hosting = \$27.80

| Receipt Description | office supplies |
|---------------------|-----------------|
| Member Name         | Matt Jones      |
| Claimant            | Brandon Baisi   |
| Expense Category    | Other           |