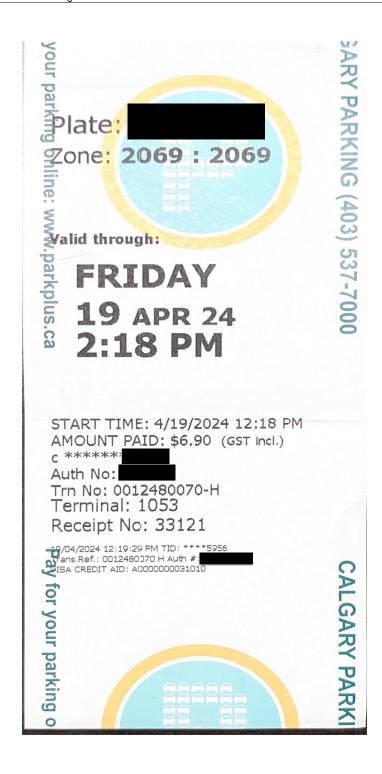

#### **Legislative Assembly of Alberta** MLA: ME39529 - Members' Other Expenses Claim Form

| MLA    | <b>Parking</b> | Cap - | \$6.57 + | GST |
|--------|----------------|-------|----------|-----|
| 111111 | I ulkilis      | Oup   | Ψ0.57    | OUL |

| Receipt Description | Meeting with Calgary Economic Development |
|---------------------|-------------------------------------------|
| Member Name         | Matt Jones                                |
| Claimant            | Matt Jones                                |
| Expense Category    | Member Parking                            |