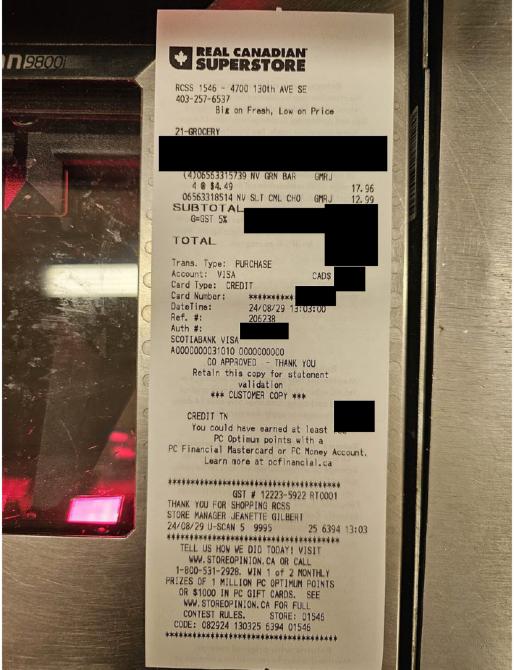

| REAL CANADIAN SUPERSTORE                                                                                                                                                                                                                                                                                                                                                                                                                                                                                         |          |
|------------------------------------------------------------------------------------------------------------------------------------------------------------------------------------------------------------------------------------------------------------------------------------------------------------------------------------------------------------------------------------------------------------------------------------------------------------------------------------------------------------------|----------|
| RCSS 1546 - 4700 130th AVE SE  403-257-5537 Big on Fresh, Low on Price  21-GROCERY 06038375938 RC SPR WTR \$2.99 lmt 2, \$3.29 ea 1 @ \$2.99 ea RECYCLING FEE DEPOSIT 1  2.99 0.48                                                                                                                                                                                                                                                                                                                               | Magellar |
| TOTAL 5.87  TOTAL 5.87  Trans. Type: PURCHASE Account: VISA CAD\$ 5.87  Card Type: CREDIT Card Number: ************5049 P DateTime: 24/11/09 14:17:05 Ref. #: 225677 Auth #: 429332 SCOTIABANK VISA A000000031010 0000000000 00 APPROVED - THANK YOU Retain this copy for statement validation **** CUSTOMER COPY ***  CREDIT TN 5.87  You could have earned at least 50 PC Optimum points with a PC Financial Mastercard or PC Money Account. Learn more at pcfinancial.ca  *********************************** |          |
| win a \$1,000 PC gift card or 1,000,000 PC optimum points Full contest rules on survey website CODE: 110924 141725 3787 01546  Optimum  It's holiday season! Don't miss out!  Discover your holiday must-haves this season by taking a look at the new report!                                                                                                                                                                                                                                                   |          |