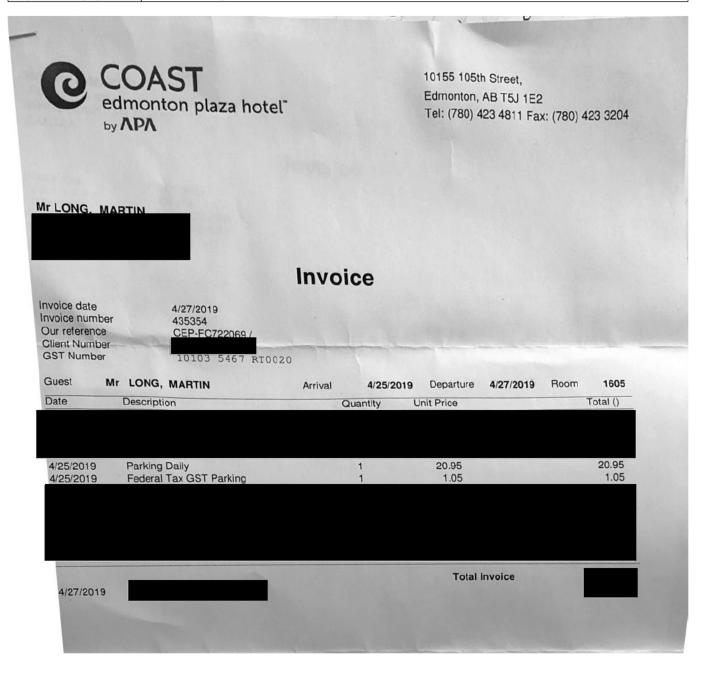

| Specific Date of Temporary Residency | Subtotal | G.S.T. | Total  |
|--------------------------------------|----------|--------|--------|
| Apr 26, 2019                         | 170.32   | 8.19   | 178.51 |
| Apr 25, 2019                         | 183.81   | 9.19   | 193.00 |
| Grand Total                          | 354.13   | 17.38  | 371.51 |

| Office Use Only | 354.13 | Subtotal    |
|-----------------|--------|-------------|
|                 | 17.38  | G.S.T       |
|                 | 371.51 | Grand Total |

I certify that I have met the requirements of the Members' Allowances Order, RMSC 1992, c. M-1, as amended, have incurred accommodation expenses on the dates or months selected, and have not previously claimed or been paid for these expenses.