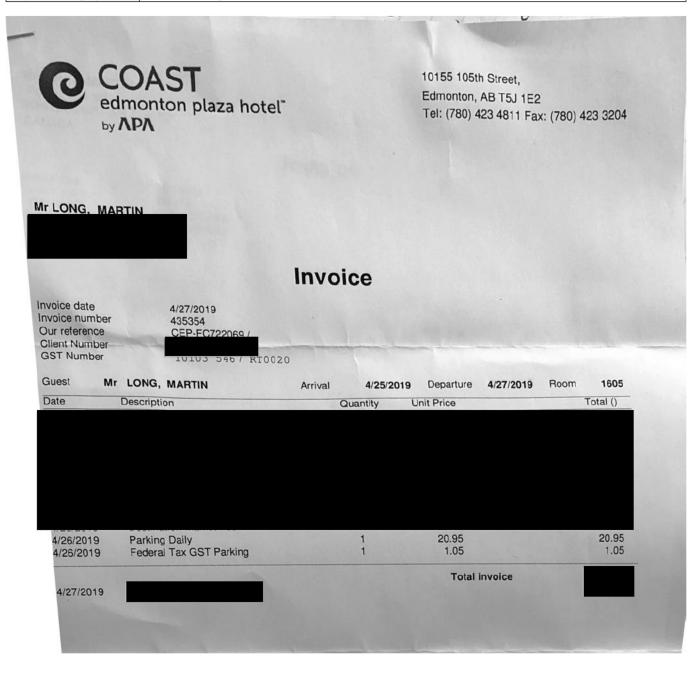

### MLA Parking Cap \$20.95 + GST

| Receipt Description | April training |
|---------------------|----------------|
| Member Name         | Martin Long    |
| Claimant            | Martin Long    |
| Expense Category    | Member Parking |

I hereby certify that the whole of the expenditure was incurred and that amounts claimed have not previously been paid to me or on my behalf.

ME00282 Page 4 of 5