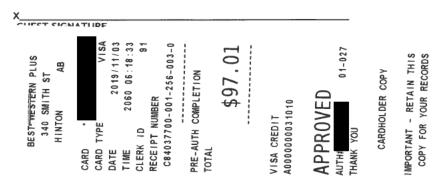

### Member Travel (in constituency) \$92.56 + GST

| Receipt Description | Best Western Plus |
|---------------------|-------------------|
| Member Name         | Martin Long       |
| Claimant            | Martin Long       |
| Expense Category    | Member Travel     |

## Best Western Plus HINTON INN & SUITES

340 SMITH STREET Hinton, AB T7V 2A1

Registered To:

Long, Martin

(780) 817-7000 info.bwhinton@gmail.com

GST # 86840 2058 RT0001

C/O 11/03/2019 06:18 AM LB

Room # 403-A
Conf # 11/02/19

Departure 11/03/19

Room Type SQQFK -SUITE-

2QUEEN,BEDRM,KITCH,SO

FA

Guests 2 / 0

Payment

Acct

| Posting Date | Oper | AcctCode | Description          | From | Reference   | Amount   |
|--------------|------|----------|----------------------|------|-------------|----------|
| 11/02/19     | LB   | RC       | ROOM CHRG<br>REVENUE |      |             | \$89.00  |
| 11/02/19     | LB   | 9        | GST TAX              |      |             | \$4.45   |
| 11/02/19     | LB   | 91       | TOURISM LEVY TAX     |      |             | \$3.56   |
| 11/03/19     | LB   | VS       | PAYMENT VISA/MC      |      |             | \$97.01- |
|              |      |          |                      |      | Balance Due | \$0.00   |