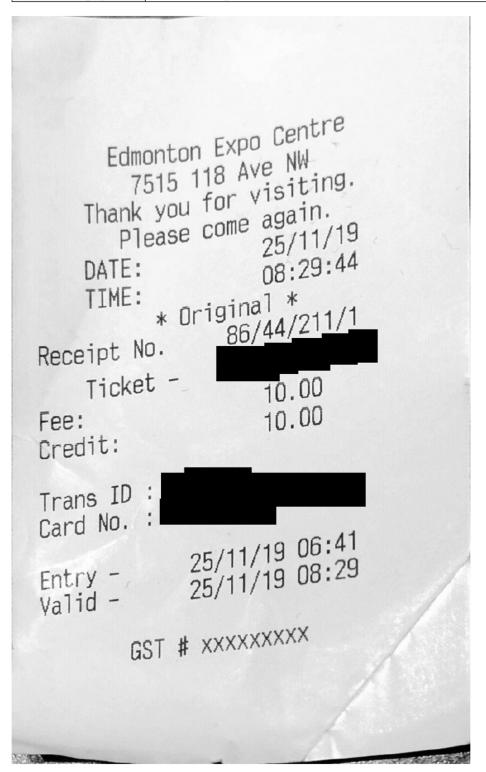

### Member Travel in Constituency \$374.79 + GST

| Receipt Description | Fairmont Jasper Park Lodge |
|---------------------|----------------------------|
| Member Name         | Martin Long                |
| Claimant            | Martin Long                |
| Expense Category    | Member Travel              |

P.O Box 40 Jasper, AB, Canada T0E 1E0 T (780) 852-3301 F (780) 852-5107 G.S.T. Registration # 84968 1721 RT0004 Room Folio# Invoice # Cashier #

0205 1008

1 of 1

Page # Group Name

Mr Martin Long

Arrival Departure 09-25-19 09-26-19

0.00

| Date     | Description             | Additional Information | Charges | Credits |
|----------|-------------------------|------------------------|---------|---------|
| 09-25-19 | Package Charge          |                        | 354.00  |         |
| 09-25-19 | 2% Destination Marketin | g Fee                  | 6.84    |         |
| 09-25-19 | Room Tourism Levy       |                        | 13.95   |         |
| 09-25-19 | Room GST                |                        | 17.44   |         |
| 09-25-19 | Package GST             |                        | 0.60    |         |
| 09-26-19 | Visa                    |                        | 5       | 392.83  |
|          |                         | Total                  | 392.83  | 392.83  |