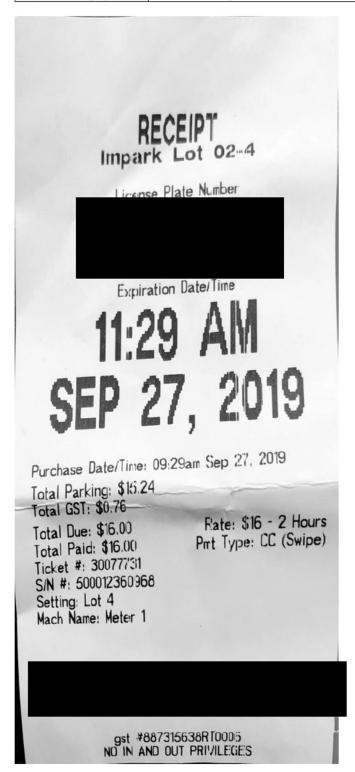

# Legislative Assembly of Alberta ME04246 - Members' Other Expenses Claim Form

MLA Parking Cap \$15.24 + GST

| Receipt Description | Parking        |
|---------------------|----------------|
| Member Name         | Martin Long    |
| Claimant            | Martin Long    |
| Expense Category    | Member Parking |