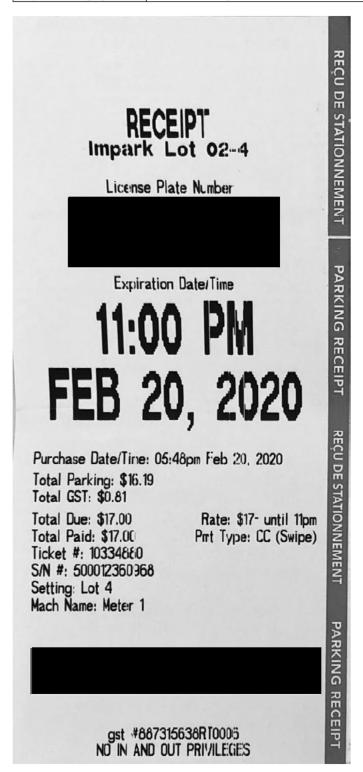

## Legislative Assembly of Alberta ME07028 - Members' Other Expenses Claim Form

MLA Parking Cap \$16.19 + GST

| Receipt Description | Parking        |
|---------------------|----------------|
| Member Name         | Martin Long    |
| Claimant            | Martin Long    |
| Expense Category    | Member Parking |

I hereby certify that the whole of the expenditure was incurred and that amounts claimed have not previously been paid to me or on my behalf.

ME07028 Page 4 of 4