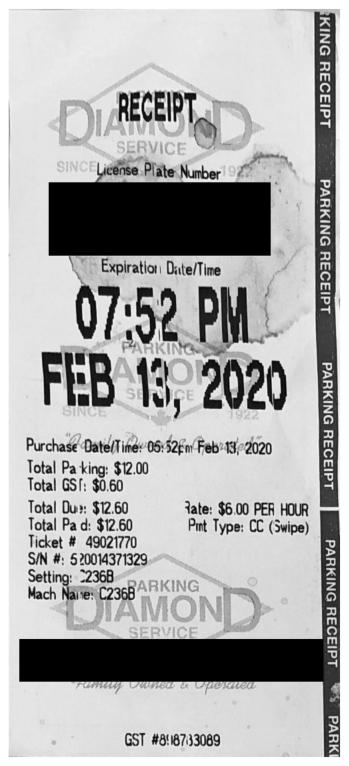

## Legislative Assembly of Alberta ME07028 - Members' Other Expenses Claim Form

MLA Parking Cap \$12.00 + GST

| Receipt Description | Parking        |
|---------------------|----------------|
| Member Name         | Martin Long    |
| Claimant            | Martin Long    |
| Expense Category    | Member Parking |

I hereby certify that the whole of the expenditure was incurred and that amounts claimed have not previously been paid to me or on my behalf.

ME07028 Page 3 of 4