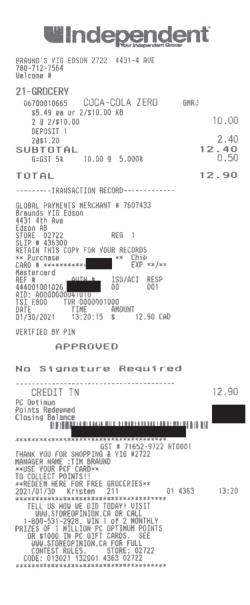

### Legislative Assembly of Alberta VF06173 - Vendor Payment Submission Form

| Receipt Description |                          |
|---------------------|--------------------------|
| Member Name         | Martin Long              |
| Claimant            | Martin Long              |
| Expense Category    | Office supplies<br>Gifts |

I certify that the items listed on this invoice were received as ordered, have not been submitted for payment before and are now approved for payment.