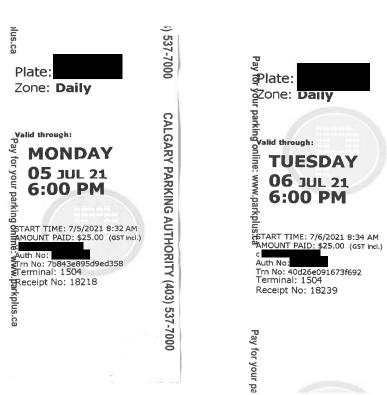

## **Legislative Assembly of Alberta ME13706 - Members' Other Expenses Claim Form**

| Receipt Description | Parking Calgary |
|---------------------|-----------------|
| Member Name         | Martin Long     |
| Claimant            | Martin Long     |
| Expense Category    | Member Parking  |

\$47.62 + GST

**CALGARY PARKING AUTHORITY (403) 537-7000** 

**CALGARY PARKI** 

I hereby certify that the whole of the expenditure was incurred and that amounts claimed have not previously been paid to me or on my behalf.

ME13706 Page 2 of 3