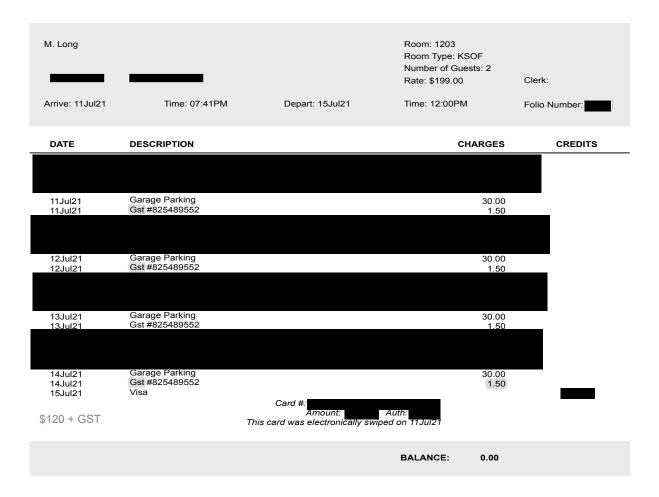

## **Legislative Assembly of Alberta ME13632 - Members' Other Expenses Claim Form**

| Receipt Description | Residence Inn                   |
|---------------------|---------------------------------|
| Member Name         | Martin Long                     |
| Claimant            | Martin Long                     |
| Expense Category    | Member Parking<br>Member Travel |

\$852.68 + GST

Residence Inn® Calgary Downtown/Beltline District 610 10th Ave SW, Calgary T2R 1M3 P 587.885.2288 Marriott.com/YYCBL

| DATE    | DESCRIPTION               |                                                | CHARGES | CREDITS |
|---------|---------------------------|------------------------------------------------|---------|---------|
| 11Jul21 | Room Charge               |                                                | 199.00  |         |
| 11Jul21 | Gst #825489552            |                                                | 10.25   |         |
| 11Jul21 | Destination Marketing Fee |                                                | 5.97    |         |
| 11Jul21 | Tourism Levy              |                                                | 8.20    |         |
|         |                           |                                                |         |         |
| 12Jul21 | Room Charge               |                                                | 199.00  |         |
| 12Jul21 | Gst #825489552            |                                                | 10.25   |         |
| 12Jul21 | Destination Marketing Fee |                                                | 5.97    |         |
| 12Jul21 | Tourism Levy              |                                                | 8.20    | 1       |
|         |                           |                                                |         |         |
| 13Jul21 | Room Charge               |                                                | 199.00  |         |
| 13Jul21 | Gst #825489552            |                                                | 10.25   |         |
| 13Jul21 | Destination Marketing Fee |                                                | 5.97    |         |
| 13Jul21 | Tourism Levy              |                                                | 8.20    | _       |
|         |                           |                                                |         |         |
| 14Jul21 | Room Charge               |                                                | 199.00  |         |
| 14Jul21 | Gst #825489552            |                                                | 10.25   |         |
| 14Jul21 | Destination Marketing Fee |                                                | 5.97    |         |
| 14Jul21 | Tourism Levy              |                                                | 8.20    | _       |
|         |                           |                                                |         |         |
| 15Jul21 | Visa                      |                                                |         |         |
|         |                           | Card #: VIXXXXXXXXX                            |         |         |
|         |                           | Amount: Auth:                                  |         |         |
|         |                           | This card was electronically swiped on 11Jul21 |         |         |

BALANCE: 0.00

Marriott Bonvoy Account # . Your Marriott Bonvoy points/miles earned on your eligible earnings will be credited to your account. Check your Marriott Bonvoy account statement or your online statement for updated activity.

ME13632 Page 2 of 2