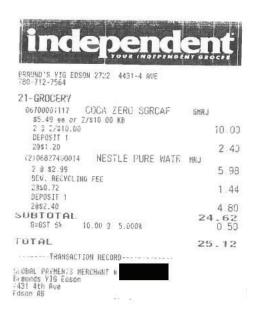

### Legislative Assembly of Alberta VF07339 - Vendor Payment Submission Form

| Receipt Description |             |
|---------------------|-------------|
| Member Name         | Martin Long |
| Claimant            | Martin Long |
| Expense Category    |             |

PKE WATER STORE AND MORE
4622 4 AVE SUITE B
EDSON, AB. T7E 1C7
780-712-7666

SALE

REF#: 00000006

Batch #: 052
07/07/21
12:17:53

APPR CODE:
Trace: 6
MASTERCARD
Chip
\*\*/\*\*

AMOUNT
\$8.00

Mastercard
AID: A000000041010

TVR: 00 00 00 80 00

TSE: E8 00

THANK YOU / MERCI

CUSTOMER COPY

I certify that the items listed on this invoice were received as ordered, have not been submitted for payment before and are now approved for payment.

VF07339 Page 5 of 13