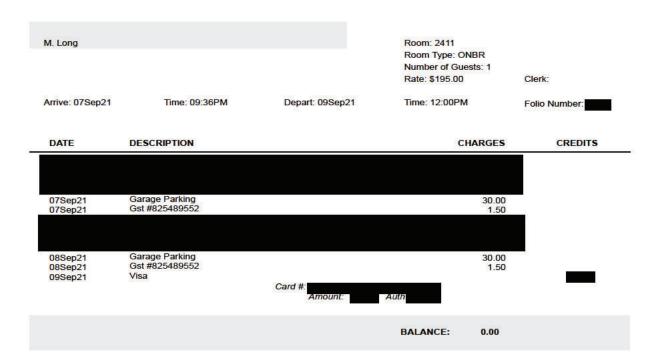

## Legislative Assembly of Alberta MR14344 - Members' Temporary Accommodation Allowance Claim Form

| Receipt Description |               |
|---------------------|---------------|
| Member Name         | Martin Long   |
| Claimant            | Martin Long   |
| Expense Category    | Member Travel |

#### Accommodations \$417.76 + GST

| M. Long                                  |                                                                            |                 | Room: 2411<br>Room Type: ONBR<br>Number of Guests: 1<br>Rate: \$195.00 | Clerk:        |
|------------------------------------------|----------------------------------------------------------------------------|-----------------|------------------------------------------------------------------------|---------------|
| Arrive: 07Sep21                          | Time: 09:36PM                                                              | Depart: 09Sep21 | Time: 12:00PM                                                          | Folio Number: |
| DATE                                     | DESCRIPTION                                                                |                 | CHARGES                                                                | CREDITS       |
| 07Sep21<br>07Sep21<br>07Sep21<br>07Sep21 | Room Charge<br>Gst #825489552<br>Destination Marketing Fee<br>Tourism Levy |                 | 195.00<br>10.04<br>5.85<br>8.03                                        |               |
| 08Sep21<br>08Sep21<br>08Sep21<br>08Sep21 | Room Charge<br>Gst #825489552<br>Destination Marketing Fee<br>Tourism Levy |                 | 195.00<br>10.04<br>5.85<br>8.03                                        |               |
| 09Sep21                                  | Vice                                                                       | Card #:         | <u> 2007.</u>                                                          | _             |
|                                          |                                                                            |                 | BALANCE: 0.00                                                          |               |

Marriott Bonvoy Account # Service 
. Your Marriott Bonvoy points/miles earned on your eligible earnings will be credited to your account. Check your Marriott Bonvoy account size ement or your online statement for updated activity.

MR14344 Page 3 of 3