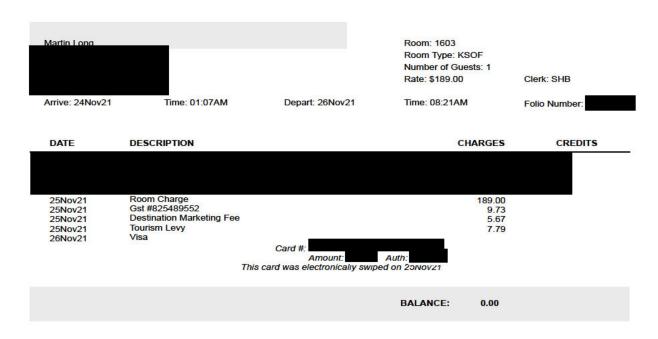

## Legislative Assembly of Alberta MR15211 - Members' Temporary Accommodation Allowance Claim Form

| Receipt Description |               |
|---------------------|---------------|
| Member Name         | Martin Long   |
| Claimant            | Martin Long   |
| Expense Category    | Member Travel |

#### Accommodation \$202.46 + GST

Residence Inn® Calgary Downtown/Beltline District 610 10th Ave SW, Calgary T2R 1M3 P 587.885.2288 Marriott.com/YYCBL

Marriott Bonvoy Account # Your Marriott Bonvoy points/miles earned on your eligible earnings will be credited to your account. Check your Marriott Bonvoy account sta ement or your online statement for updated activity.

See our "Privacy & Cookie Statement" on Marriott.com.

Operated under license from Marriott International, Inc. or one of its affiliates.

To plan your next stay, visit ResidenceInn.com.

I certify that I have met the requirements of the Members' Allowances Order, RMSC 1992, c. M-1, as amended, have incurred accommodation expenses on the dates or months selected, and have not previously claimed or been paid for these expenses.