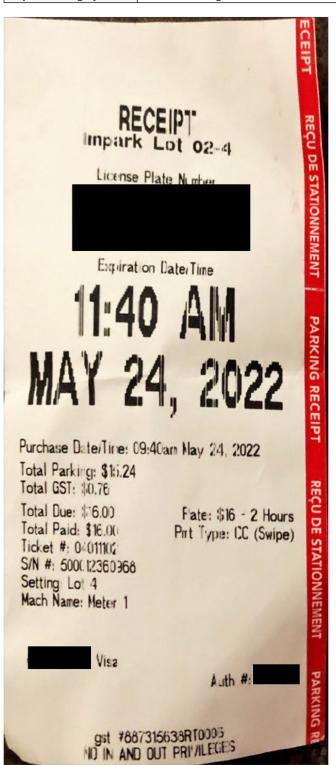

### Legislative Assembly of Alberta ME18990 - Members' Other Expenses Claim Form

| Receipt Description | Parking        |
|---------------------|----------------|
| Member Name         | Martin Long    |
| Claimant            | Martin Long    |
| Expense Category    | Member Parking |

MLA Parking Cap = \$15.24

I hereby certify that the whole of the expenditure was incurred and that amounts claimed have not previously been paid to me or on my behalf.

ME18990 Page 3 of 3