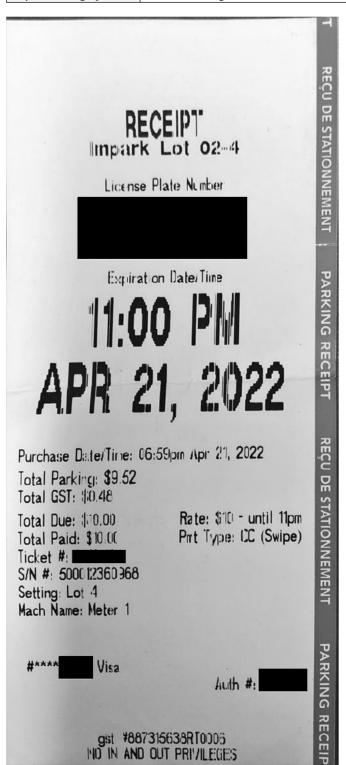

# Legislative Assembly of Alberta ME18454 - Members' Other Expenses Claim Form

| Receipt Description | Parking        |
|---------------------|----------------|
| Member Name         | Martin Long    |
| Claimant            | Martin Long    |
| Expense Category    | Member Parking |

Parking = \$9.52 + GST

I hereby certify that the whole of the expenditure was incurred and that amounts claimed have not previously been paid to me or on my behalf.

ME18454 Page 4 of 4