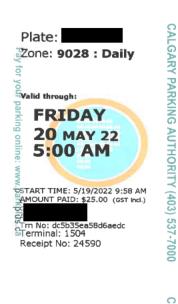

### Legislative Assembly of Alberta ME18990 - Members' Other Expenses Claim Form

| Receipt Description | Parking        |
|---------------------|----------------|
| Member Name         | Martin Long    |
| Claimant            | Martin Long    |
| Expense Category    | Member Parking |

MLA Parking Cap = \$23.81

Pay I

I hereby certify that the whole of the expenditure was incurred and that amounts claimed have not previously been paid to me or on my behalf.

ME18990 Page 2 of 3