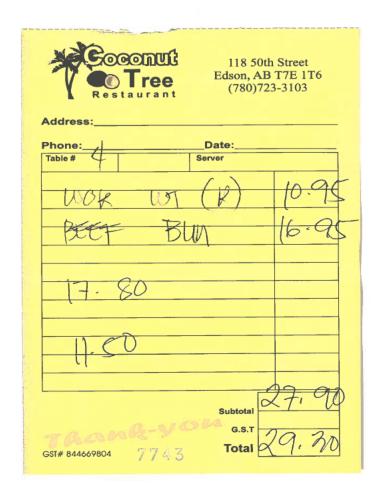

#### \*DUPLICATE\*

COCONUT TREE 118 50TH STREET EDSON AB

#### \*DUPLICATE\*

CARD CARD TYPE VISA DATE 2022/11/15 TIME 3336 13:08:36 RECEIPT NUMBER H82033538-001-448-013-0 PURCHASE AMOUNT \$29.30 TIP \$8.00 TOTAL \$37.30

VISA CREDIT

AUTH#
THANK YOU

NO SIGNATURE REQUIRED

CARDHOLDER COPY

IMPORTANT - RETAIN THIS

I hereby certify that the whole of the expenditure was incurred and that amounts claimed have not previously been paid to me or on my behalf.

Hosting - \$11.57 + GST