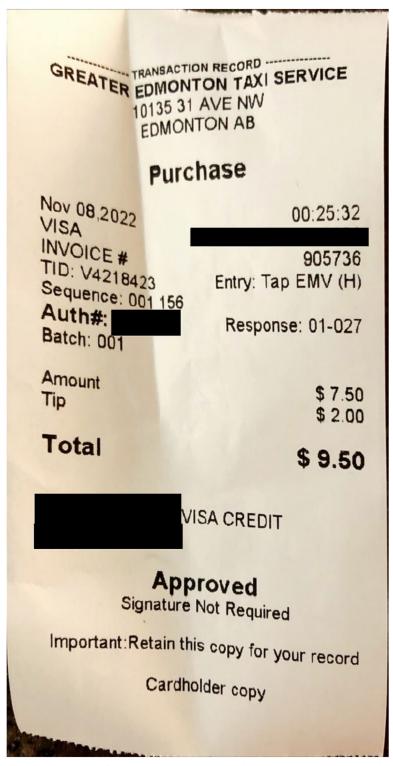

I hereby certify that the whole of the expenditure was incurred and that amounts claimed have not previously been paid to me or on my behalf.

ME23363 Page 8 of 11

Taxi, Bus Travel - \$9.14 + GST

| Receipt Description | Taxi             |
|---------------------|------------------|
| Member Name         | Martin Long      |
| Claimant            | Martin Long      |
| Expense Category    | Taxi, Bus Travel |