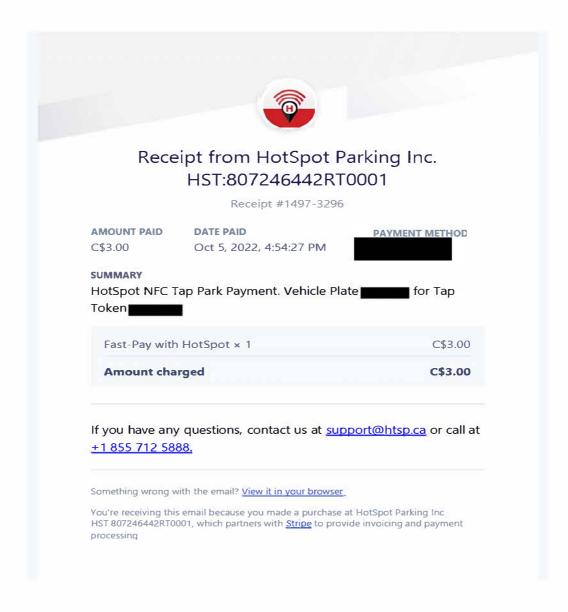

### Description

Parking cost \$3.00

Total Cost \$3.00

Here is your receipt for parking from 10/05 01:54 PM to 10/05 02:54 PM with licence plate

HST No. 807246442RT0001

I hereby certify that the whole of the expenditure was incurred and that amounts claimed have not previously been paid to me or on my behalf.