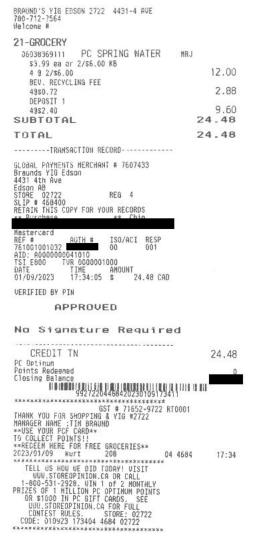

B = Breakfast | L = Lunch | D = Dinner

| ID    | Date         | Reason for Travel      | Meal Purchase Location(s) | В | L | D | Subtotal | G.S.T. | Total  |
|-------|--------------|------------------------|---------------------------|---|---|---|----------|--------|--------|
| 31053 | Dec 1, 2022  | Travel to/from Capital | Edmonton                  | Х | Х | Х | 39.57    | 1.98   | 41.55  |
| 31054 | Dec 2, 2022  | 60 km from Perm. Res.  | Edson                     |   | Х |   | 11.05    | 0.55   | 11.60  |
| 31055 | Dec 5, 2022  | Travel to/from Capital | Edmonton                  | Х | Х | Х | 39.57    | 1.98   | 41.55  |
| 31056 | Dec 6, 2022  | Travel to/from Capital | Edmonton                  | Х | Х | Х | 39.57    | 1.98   | 41.55  |
| 31057 | Dec 7, 2022  | Travel to/from Capital | Edmonton                  | Х |   | Х | 28.52    | 1.43   | 29.95  |
| 31058 | Dec 8, 2022  | Travel to/from Capital | Edmonton                  | Х | Х | Х | 39.57    | 1.98   | 41.55  |
| 31059 | Dec 12, 2022 | Travel to/from Capital | Edmonton                  | Х | Х | Х | 39.57    | 1.98   | 41.55  |
| 31060 | Dec 13, 2022 | Travel to/from Capital | Edmonton                  | Х | Х | Х | 39.57    | 1.98   | 41.55  |
| 31061 | Dec 14, 2022 | Travel to/from Capital | Edmonton                  | X | Х | Х | 39.57    | 1.98   | 41.55  |
| 31062 | Dec 15, 2022 | Travel to/from Capital | Edmonton                  | Х | Х |   | 19.81    | 0.99   | 20.80  |
| 31063 | Dec 16, 2022 | Travel to/from Capital | Edmonton                  | Х | Х |   | 19.81    | 0.99   | 20.80  |
| 31064 | Dec 22, 2022 | 60 km from Perm. Res.  | Hinton                    |   |   | Х | 19.76    | 0.99   | 20.75  |
|       |              |                        |                           |   |   |   | 375.94   | 18.81  | 394.75 |