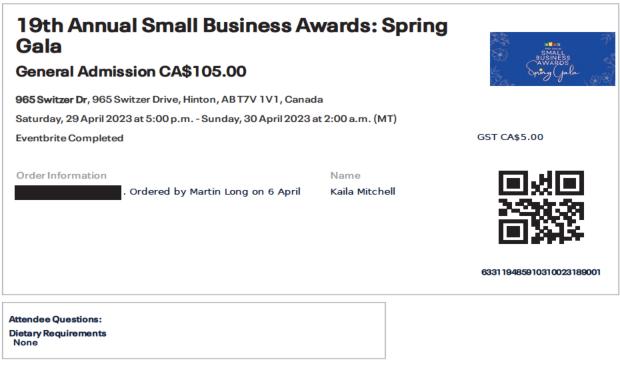

# eventbrite

| <b>19th Annual Small Business Av<br/>Gala</b><br>General Admission CA\$105.00 | wards: Spring                   | BUNALES<br>BUNALES<br>PAWARDS<br>Spring ( Jala |
|-------------------------------------------------------------------------------|---------------------------------|------------------------------------------------|
| 965 Switzer Dr, 965 Switzer Drive, Hinton, ABT7V 1V1, Canad                   | da                              |                                                |
| Saturday, 29 April 2023 at 5:00 p.m Sunday, 30 April 2023                     | at 2:00 a.m. <mark>(</mark> MT) |                                                |
| Eventbrite Completed                                                          |                                 | GST CA\$5.00                                   |
| Order Information<br>. Ordered by Martin Long on 6 April                      | Name<br>Martin Long             | 633119485910310023169001                       |
| Attendee Questions:<br>Dietary Requirements<br>None                           |                                 |                                                |