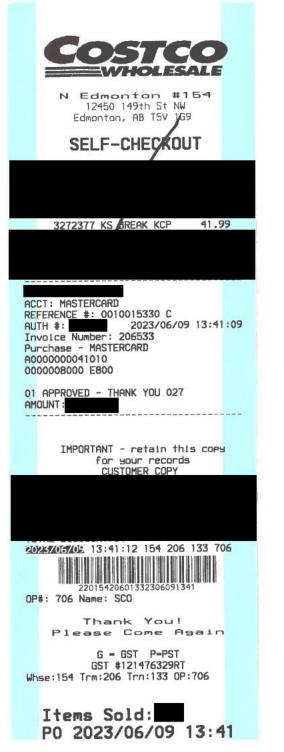

## Legislative Assembly of Alberta SE26152 - Staff Other Expenses Claim Form

Hosting: \$41.99

| Receipt Description | Costco - Coffee for office |
|---------------------|----------------------------|
| Member Name         | Martin Long                |
| Claimant            | Cynthia Matsson            |
| Expense Category    | Other                      |