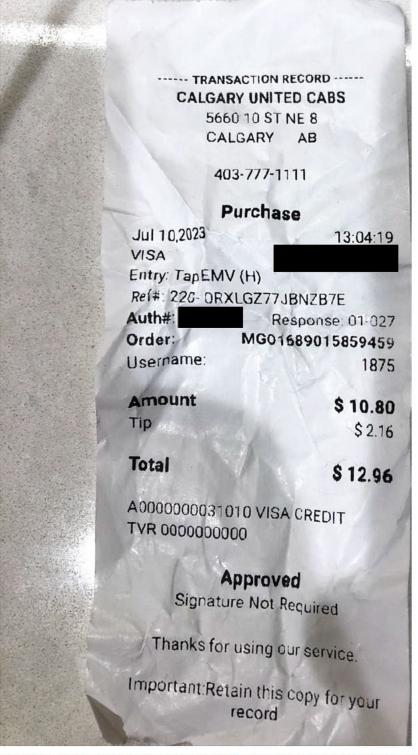

## Legislative Assembly of Alberta ME27399 - Members' Other Expenses Claim Form

Taxi, Bus Travel: \$12.45 + GST

| Receipt Description | Тахі             |
|---------------------|------------------|
| Member Name         | Martin Long      |
| Claimant            | Martin Long      |
| Expense Category    | Taxi, Bus Travel |