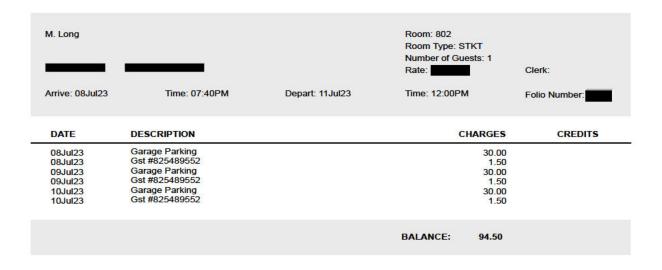

### Travel Accommodation Allowance: \$2,214.18 + GST

| Receipt Description | Hotel in Calgary |
|---------------------|------------------|
| Member Name         | Martin Long      |
| Claimant            | Martin Long      |
| Expense Category    | Member Travel    |

# Residence INN.

Residence Inn<sup>®</sup> Calgary Downtown/Beltline District 610 10th Ave SW, Calgary T2R 1M3 P 587.885.2288 Marriott.com/YYCBL

| M. Long                                                                                                                                                |                                                                                                                                                                                                                                                |                                   | Room: 802<br>Room Type: STKT<br>Number of Guests: 1<br>Rate: \$689.00                                       | Clerk:        |
|--------------------------------------------------------------------------------------------------------------------------------------------------------|------------------------------------------------------------------------------------------------------------------------------------------------------------------------------------------------------------------------------------------------|-----------------------------------|-------------------------------------------------------------------------------------------------------------|---------------|
| Arrive: 08Jul23                                                                                                                                        | Time: 07:40PM                                                                                                                                                                                                                                  | Depart: 11Jul23                   | Time: 12:00PM                                                                                               | Folio Number: |
| DATE                                                                                                                                                   | DESCRIPTION                                                                                                                                                                                                                                    |                                   | CHARGES                                                                                                     | CREDITS       |
| 08Jul23<br>08Jul23<br>08Jul23<br>09Jul23<br>09Jul23<br>09Jul23<br>09Jul23<br>09Jul23<br>10Jul23<br>10Jul23<br>10Jul23<br>10Jul23<br>10Jul23<br>11Jul23 | Room Charge<br>Gst #825489552<br>Destination Marketing Fee<br>Tourism Levy<br>Room Charge<br>Gst #825489552<br>Destination Marketing Fee<br>Tourism Levy<br>Room Charge<br>Gst #825489552<br>Destination Marketing Fee<br>Tourism Levy<br>Visa | Card #:<br>Amount: 2320.62        | 689.00<br>35.48<br>20.67<br>28.39<br>689.00<br>35.48<br>20.67<br>28.39<br>689.00<br>35.48<br>20.67<br>28.39 |               |
|                                                                                                                                                        | Ti                                                                                                                                                                                                                                             | his card was electronically swipe | ed on 08Jul23                                                                                               |               |
|                                                                                                                                                        |                                                                                                                                                                                                                                                |                                   | BALANCE: 0.00                                                                                               |               |