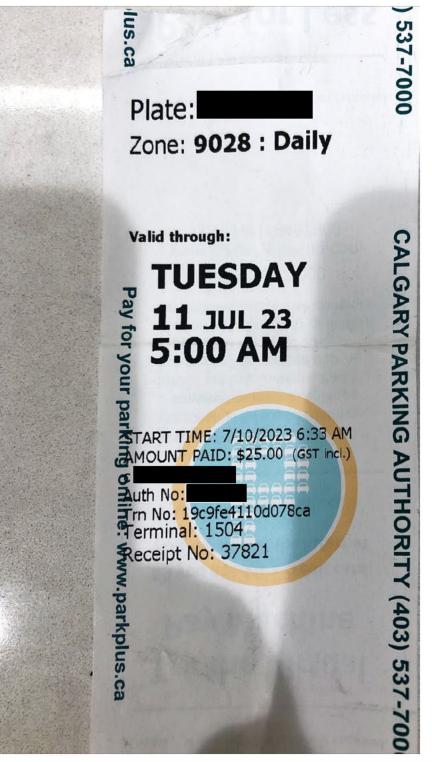

## Legislative Assembly of Alberta ME27399 - Members' Other Expenses Claim Form

MLA Parking Cap: \$23.81 + GST

| Receipt Description | Parking        |
|---------------------|----------------|
| Member Name         | Martin Long    |
| Claimant            | Martin Long    |
| Expense Category    | Member Parking |

I hereby certify that the whole of the expenditure was incurred and that amounts claimed have not previously been paid to me or on my behalf.

| Receipt Description | Parking        |
|---------------------|----------------|
| Member Name         | Martin Long    |
| Claimant            | Martin Long    |
| Expense Category    | Member Parking |