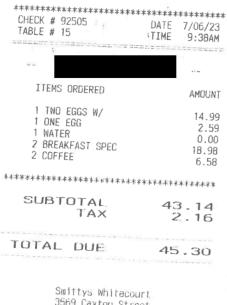

## Legislative Assembly of Alberta ME27765 - Members' Other Expenses Claim Form

| Receipt Description | Hosting breakfast                                                      |
|---------------------|------------------------------------------------------------------------|
| Member Name         | Martin Long                                                            |
| Claimant            | Martin Long                                                            |
| Expense Category    | Hosting - Individual Stakeholder(s)<br>Hosting Purpose - Issues update |

3569 Caxton Street Whitecourt, Alberta T7S 1H8

GST#834-18402