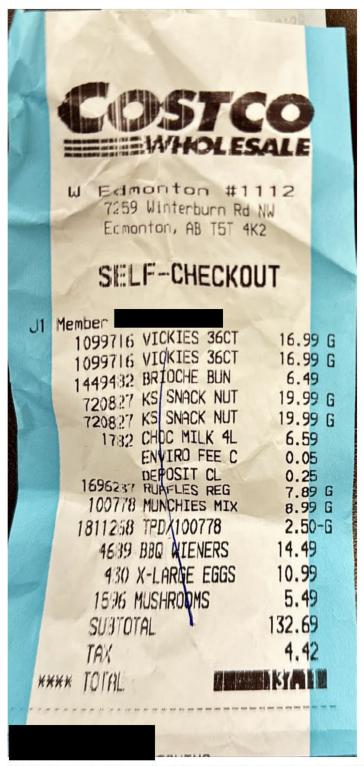

# Legislative Assembly of Alberta ME37215 - Members' Other Expenses Claim Form

Hosting: \$132.69 + GST

| Receipt Description | Host Snacks |
|---------------------|-------------|
| Member Name         | Martin Long |
| Claimant            | Martin Long |
| Expense Category    | Other       |

I hereby certify that the whole of the expenditure was incurred and that amounts claimed have not previously been paid to me or on my behalf.

ME37215 Page 2 of 5