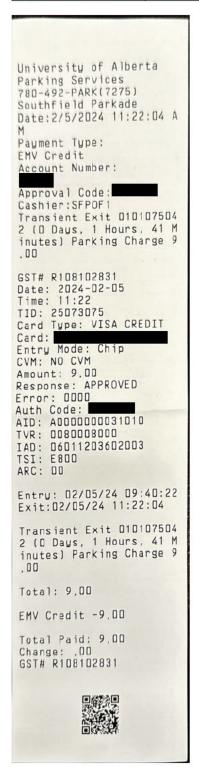

### Legislative Assembly of Alberta ME37215 - Members' Other Expenses Claim Form

MLA Parking Cap: \$8.57 + GST

| Receipt Description | Parking        |
|---------------------|----------------|
| Member Name         | Martin Long    |
| Claimant            | Martin Long    |
| Expense Category    | Member Parking |

# Legislative Assembly of Alberta ME37215 - Members' Other Expenses Claim Form

MLA Parking Cap: \$13.57 + GST

| Receipt Description | Parking        |
|---------------------|----------------|
| Member Name         | Martin Long    |
| Claimant            | Martin Long    |
| Expense Category    | Member Parking |