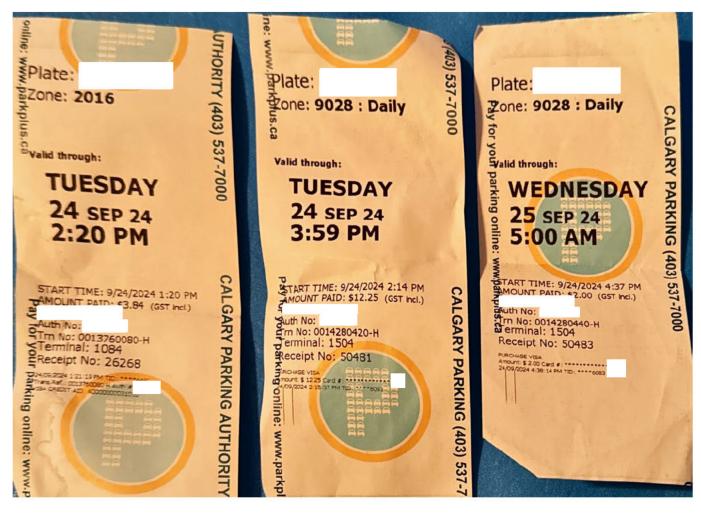

### MLA Parking Cap: \$17.23 + GST

| Receipt Description | Parking - Calgary |
|---------------------|-------------------|
| Member Name         | Martin Long       |
| Claimant            | Martin Long       |
| Expense Category    | Member Parking    |

MLA Parking Cap: \$8.57 + GST

| Receipt Description | Parking        |
|---------------------|----------------|
| Member Name         | Martin Long    |
| Claimant            | Martin Long    |
| Expense Category    | Member Parking |

I hereby certify that the whole of the expenditure was incurred and that amounts claimed have not previously been paid to me or on my behalf.

MLA Parking Cap: \$7.14 + GST

| Receipt Description | Parking        |
|---------------------|----------------|
| Member Name         | Martin Long    |
| Claimant            | Martin Long    |
| Expense Category    | Member Parking |

### Legislative Assembly of Alberta ME49545 - Members' Other Expenses Claim Form

MLA Parking Cap: \$24.25 + GST

| Receipt Description | Parking        |
|---------------------|----------------|
| Member Name         | Martin Long    |
| Claimant            | Martin Long    |
| Expense Category    | Member Parking |

MLA Parking Cap: \$16.67 + GST

| Receipt Description | Parking        |
|---------------------|----------------|
| Member Name         | Martin Long    |
| Claimant            | Martin Long    |
| Expense Category    | Member Parking |