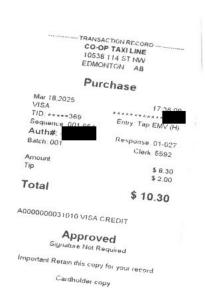

Taxi, Bus Travel: \$9.90 + GST

| Receipt Description | Taxi             |
|---------------------|------------------|
| Member Name         | Martin Long      |
| Claimant            | Martin Long      |
| Expense Category    | Taxi, Bus Travel |