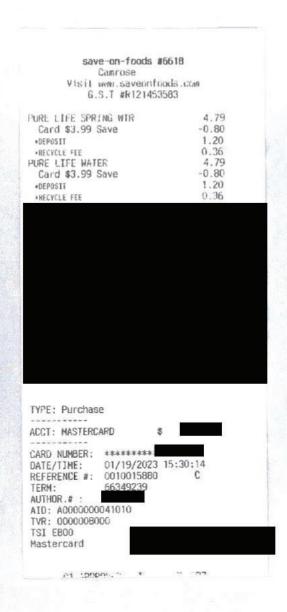

## Legislative Assembly of Alberta VF14488 - Vendor Payment Submission Form

Hosting = \$11.10

| Receipt Description |                                                                                             |
|---------------------|---------------------------------------------------------------------------------------------|
| Member Name         | Jackie Lovely                                                                               |
| Claimant            | Jackie Lovely                                                                               |
| Expense Category    | Hosting - Group (New Norway School) Hosting Purpose - New Norway school presentation Jan 25 |

I certify that the items listed on this invoice were received as ordered, have not been submitted for payment before and are now approved for payment.