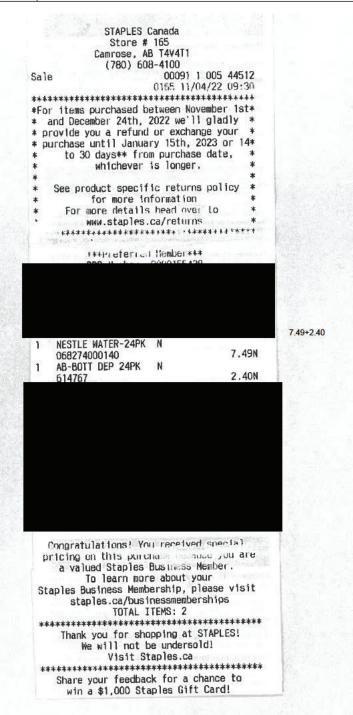

### Legislative Assembly of Alberta VF14037 - Vendor Payment Submission Form

Hosting = \$9.89

| Receipt Description |                          |
|---------------------|--------------------------|
| Member Name         | Jackie Lovely            |
| Claimant            | Jackie Lovely            |
| Expense Category    | Office supplies<br>Other |

I certify that the items listed on this invoice were received as ordered, have not been submitted for payment before and are now approved for payment.

VF14037 Page 10 of 12