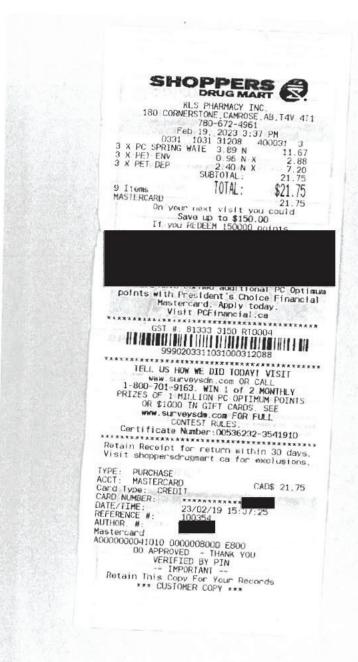

#### Legislative Assembly of Alberta VF14794 - Vendor Payment Submission Form

Hosting = \$21.75

| Receipt Description |               |  |
|---------------------|---------------|--|
| Member Name         | Jackie Lovely |  |
| Claimant            | Jackie Lovely |  |
| Expense Category    | Other         |  |

I certify that the items listed on this invoice were received as ordered, have not been submitted for payment before and are now approved for payment.