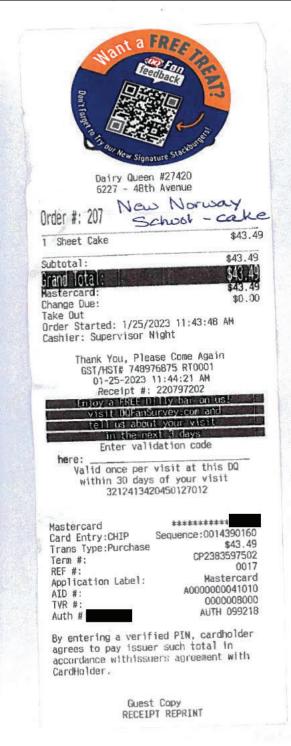

#### Legislative Assembly of Alberta VF14488 - Vendor Payment Submission Form

Hosting = \$43.49

| Receipt Description |                                                                                             |
|---------------------|---------------------------------------------------------------------------------------------|
| Member Name         | Jackie Lovely                                                                               |
| Claimant            | Jackie Lovely                                                                               |
| Expense Category    | Hosting - Group (New Norway School) Hosting Purpose - New Norway school presentation Jan 25 |

I certify that the items listed on this invoice were received as ordered, have not been submitted for payment before and are now approved for payment.