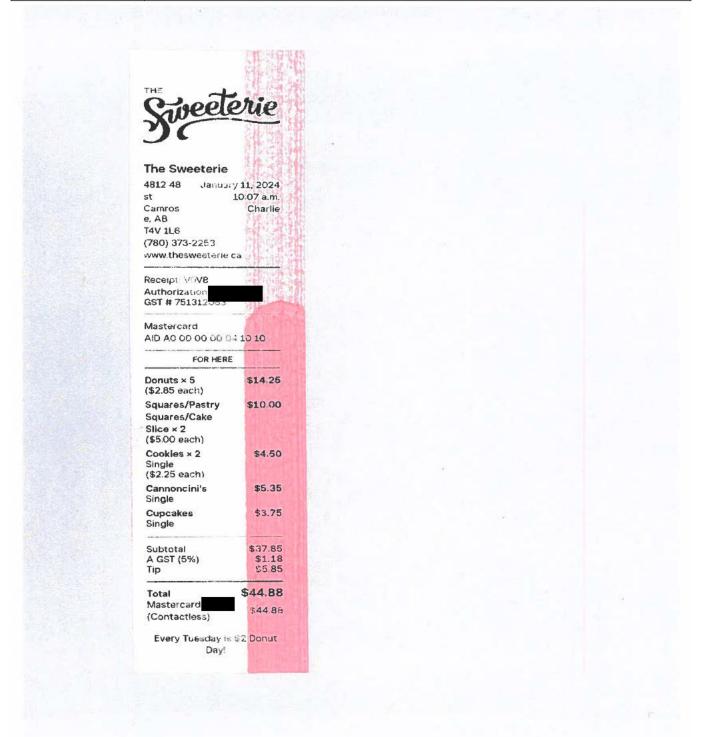

## **Legislative Assembly of Alberta ME35707 - Members' Other Expenses Claim Form**

| Receipt Description | chocolate bars for participants of meetings |
|---------------------|---------------------------------------------|
| Member Name         | Jackie Lovely                               |
| Claimant            | Jackie Lovely                               |
| Expense Category    | Other                                       |

Hosting -\$150.86 + gst