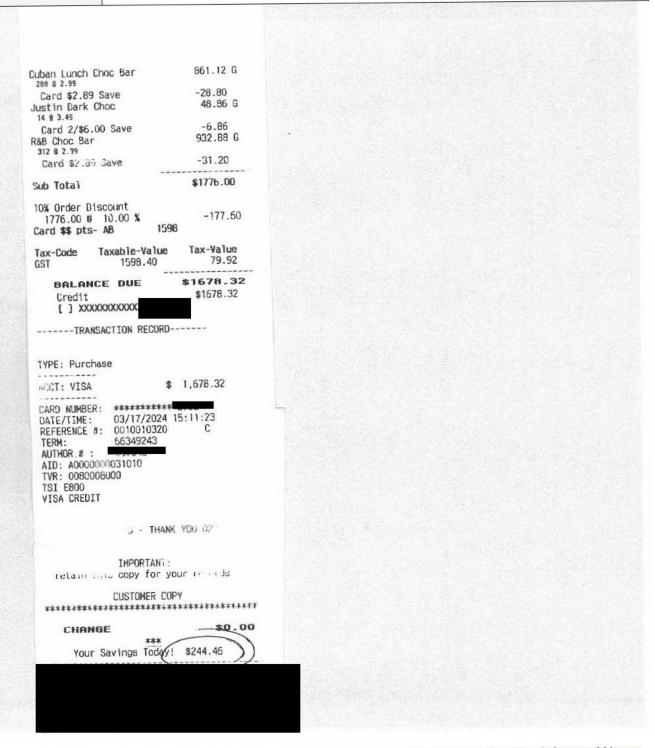

## Legislative Assembly of Alberta ME38962 - Members' Other Expenses Claim Form

| Receipt Description | save-on foods - cuban lunch, RB Bars (Camrose bars                                                                                                                 |
|---------------------|--------------------------------------------------------------------------------------------------------------------------------------------------------------------|
| Member Name         | Jackie Lovely                                                                                                                                                      |
| Claimant            | Jackie Lovely                                                                                                                                                      |
| Expense Category    | Hosting - Individual Constituent(s) Hosting - Group (multiple constituents at meetings and events) Hosting Purpose - constituents, constituent groups eg) Students |