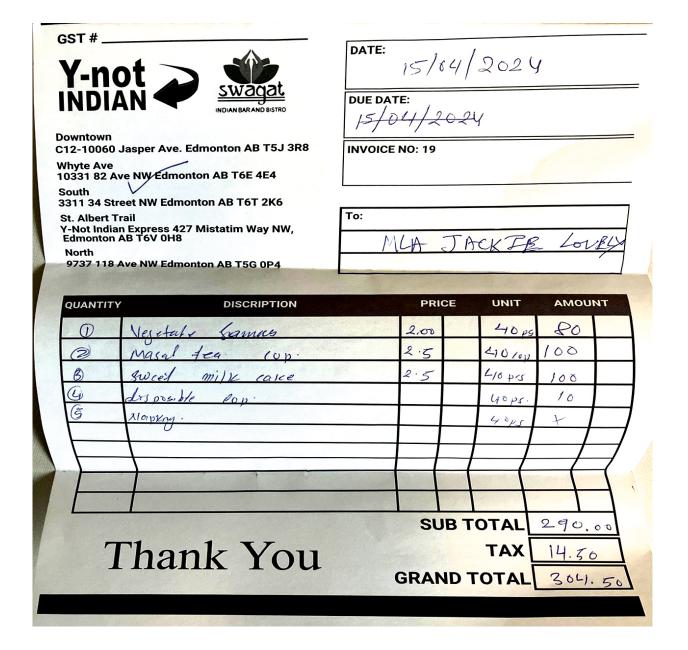

#### Legislative Assembly of Alberta VF23861 - Vendor Payment Submission Form

| Member Name      | Jackie Lovely                                                     |
|------------------|-------------------------------------------------------------------|
| Claimant         | Jackie Lovely                                                     |
| Expense Category | Hosting - Group (Bengali Cultural Society - Pohela Boishak event) |