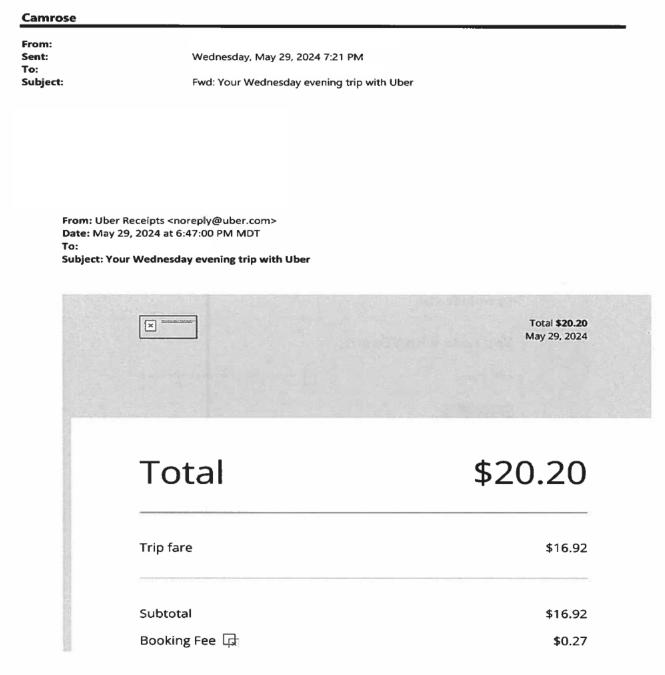

#### Legislative Assembly of Alberta ME41145 - Members' Other Expenses Claim Form

Taxi, Bus Travel: \$19.24 + GST

| Receipt Description | Uber from Legislature to meeting |  |
|---------------------|----------------------------------|--|
| Member Name         | Jackie Lovely                    |  |
| Claimant            | Jackie Lovely                    |  |
| Expense Category    | Taxi, Bus Travel                 |  |

### Legislative Assembly of Alberta ME41145 - Members' Other Expenses Claim Form

| Receipt Description | Jber from Legislature to meeting |  |
|---------------------|----------------------------------|--|
| Member Name         | Jackie Lovely                    |  |
| Claimant            | Jackie Lovely                    |  |
| Expense Category    | Taxi, Bus Travel                 |  |