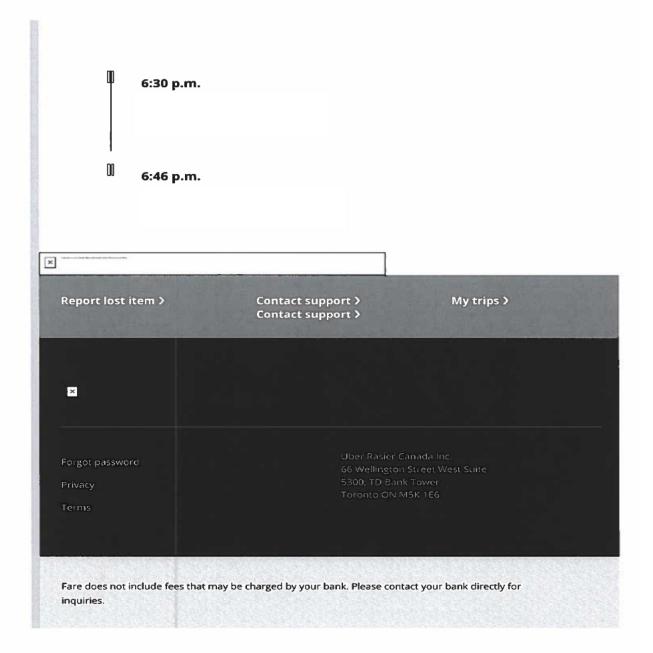

#### Legislative Assembly of Alberta ME41145 - Members' Other Expenses Claim Form

Taxi, Bus Travel: \$19.24 + GST

| Receipt Description | Uber from Legislature to meeting |  |
|---------------------|----------------------------------|--|
| Member Name         | Jackie Lovely                    |  |
| Claimant            | Jackie Lovely                    |  |
| Expense Category    | Taxi, Bus Travel                 |  |

| Wait Time 🗔<br>Per-Trip Fee                          | \$1.<br>\$0.                                     |
|------------------------------------------------------|--------------------------------------------------|
| -                                                    |                                                  |
| GST                                                  | \$0.                                             |
| Payments                                             |                                                  |
| 区<br>多/29/24 6:46 p.m.                               | \$20.                                            |
| <u>Visit the trip page</u> for more info             | ormation, including invoices (where available)   |
| Switch Payment Meth                                  | od                                               |
| Download PDF                                         |                                                  |
| You rode with Vikr                                   | ant                                              |
| 4.97 Rating                                          | Has passed a multi-step safety screen            |
| Rate or tip                                          |                                                  |
|                                                      |                                                  |
| Every rideshare trip in Edm<br>Economical Insurance. | nonton is insured for a covered auto accident by |
| Learn more >                                         |                                                  |
|                                                      |                                                  |
| Uberx 10.48 kilometer                                |                                                  |