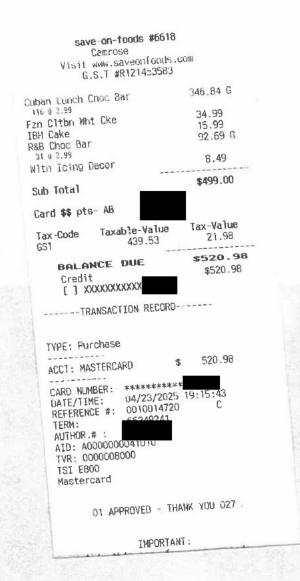

## Legislative Assembly of Alberta ME53846 - Members' Other Expenses Claim Form

Hosting - \$499.00 + GST

| Receipt Description | Treats for classroom visits                                                                                |
|---------------------|------------------------------------------------------------------------------------------------------------|
| Member Name         | Jackie Lovely                                                                                              |
| Claimant            | Jackie Lovely                                                                                              |
| Expense Category    | Hosting - Group (Battle River School Division - Sedgewick) Hosting Purpose - Classroom visits grade 6,9 12 |