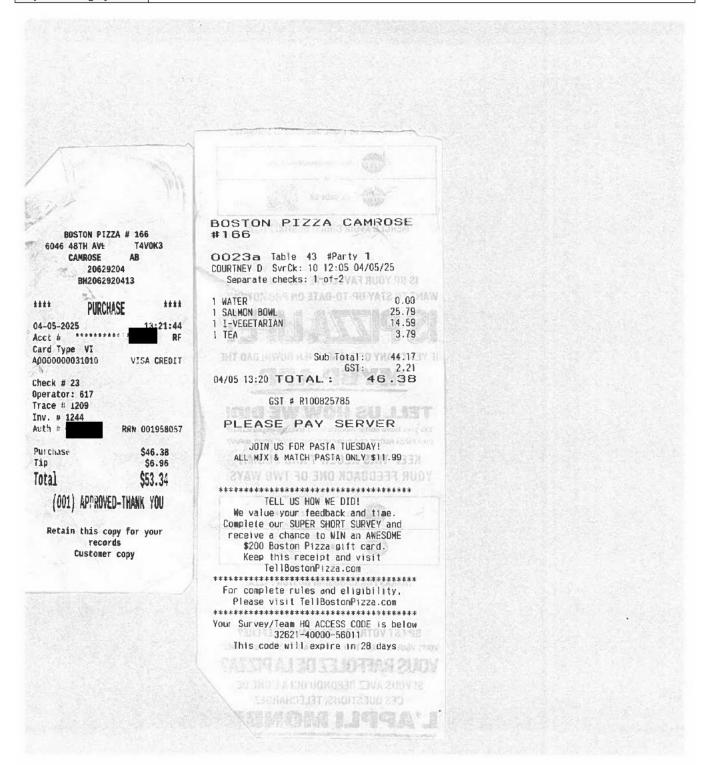

## Legislative Assembly of Alberta ME53974 - Members' Other Expenses Claim Form

Hosting - \$51.13 + GST

| Receipt Description | Boston Pizza meeting |
|---------------------|----------------------|
| Member Name         | Jackie Lovely        |
| Claimant            | Jackie Lovely        |
| Expense Category    | Other                |