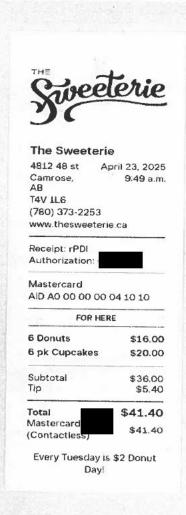

## Legislative Assembly of Alberta ME53970 - Members' Other Expenses Claim Form

Hosting - \$41.40

| Receipt Description | Meeting with police chief LaGrange                                                                         |
|---------------------|------------------------------------------------------------------------------------------------------------|
| Member Name         | Jackie Lovely                                                                                              |
| Claimant            | Jackie Lovely                                                                                              |
| Expense Category    | Hosting - Group (Camrose City Police) Hosting Purpose - meeting with Camrose city police chief and officer |