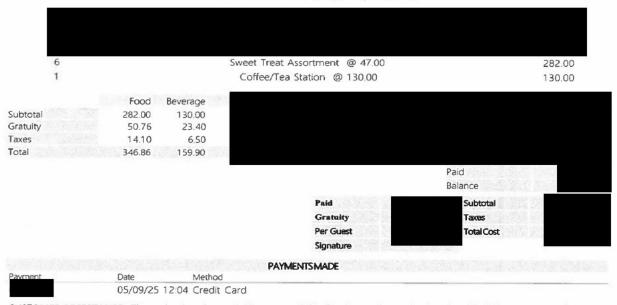

## Legislative Assembly of Alberta VF34151 - Vendor Payment Submission Form

Hosting - \$486.16 + GST

| Member Name      | Jackie Lovely                       |
|------------------|-------------------------------------|
| Claimant         | Jackie Lovely                       |
| Expense Category | Hosting - Individual Constituent(s) |

for: Event # E00246 on: Thursday, May 15, 2025

| Client/Organization         | Event Date      | Telephone       | Email               | Event #   |
|-----------------------------|-----------------|-----------------|---------------------|-----------|
| Legislative Assembly Office | 5/15/2025 (Thu) | (780) 672-0000  | camrose@assembly.ab | E00246    |
| Party Name                  |                 | Booking Contact | SiteContact         | Guests    |
| MLA Jackie Lovely           |                 |                 |                     | 160 (Pln) |
| Party Name                  | Theme           | Sales Rep       | Category            |           |
| MLA Jackie Lovely           | Banquet         | Jamie Somers    | Social              |           |

#### Invoice

Event held on Thursday, May 15, 2025

CUSTOMER ACCEPTANCE: The undersigned accepts the responsibility for the services and prices listed in this agreement. All items on these contracts are finalized and cannot be changed within 7 days of the event. Payment for the total amount stated will be processed no later than 3 days prior to the event.