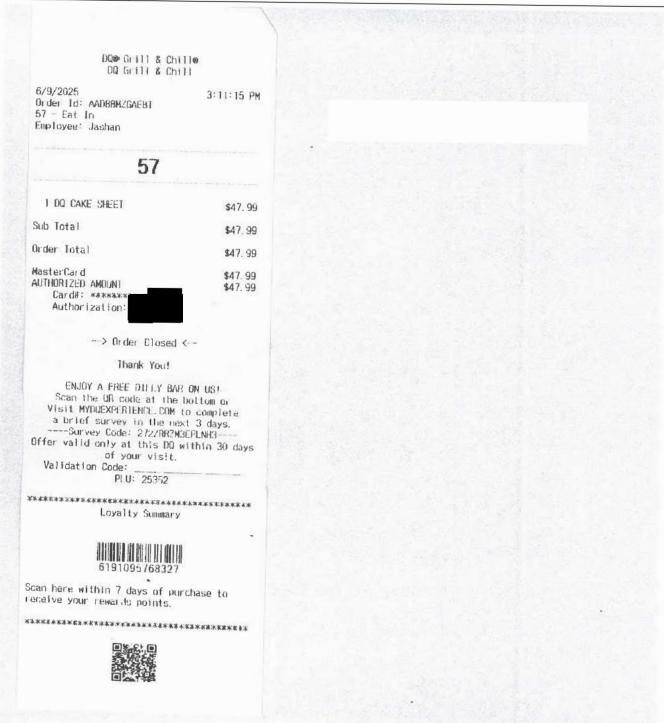

## Legislative Assembly of Alberta ME54723 - Members' Other Expenses Claim Form

Hosting - \$47.99

| Receipt Description | OLMP graduation June 10                                                                         |
|---------------------|-------------------------------------------------------------------------------------------------|
| Member Name         | Jackie Lovely                                                                                   |
| Claimant            | Jackie Lovely                                                                                   |
| Expense Category    | Hosting - Group (OLMP School Grade 12) Hosting Purpose - OLMP Graduating class farewell June 10 |

I hereby certify that the whole of the expenditure was incurred and that amounts claimed have not previously been paid to me or on my behalf.