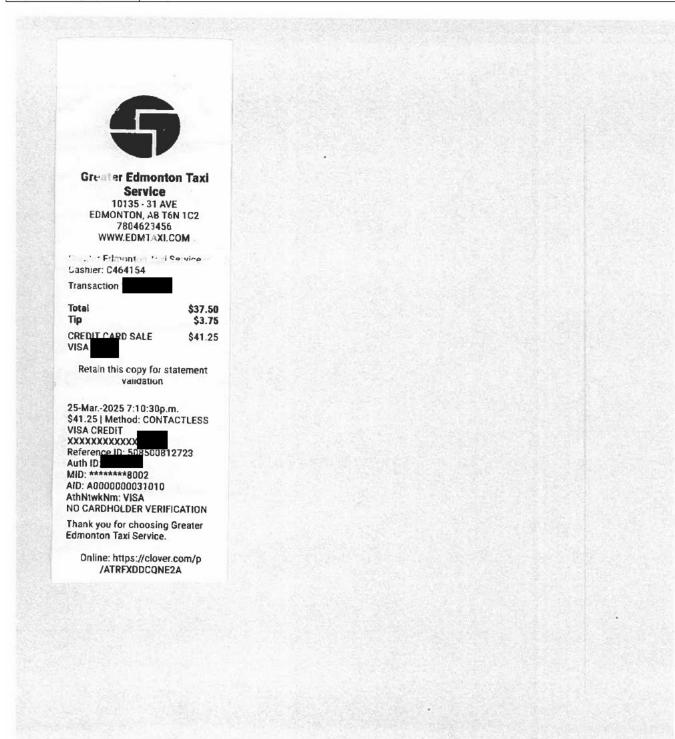

## Legislative Assembly of Alberta ME53920 - Members' Other Expenses Claim Form

Taxi, Bus - \$39.46 + GST

| Receipt Description | Taxi to fro meeting with Premier Minister Glubish |
|---------------------|---------------------------------------------------|
| Member Name         | Jackie Lovely                                     |
| Claimant            | Jackie Lovely                                     |
| Expense Category    | Taxi, Bus Travel                                  |