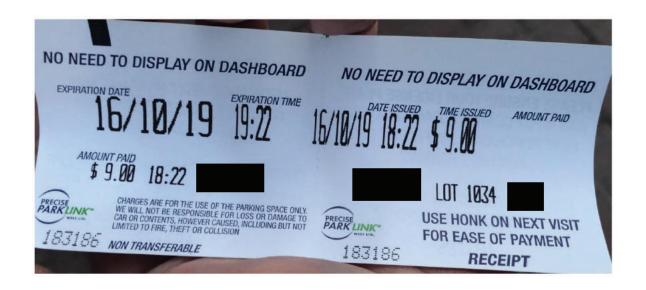

| Receipt Description | Parking-Meeting/Event |                          |
|---------------------|-----------------------|--------------------------|
| Member Name         | Nicholas Milliken     |                          |
| Claimant            | Nicholas Milliken     |                          |
| Expense Category    | Member Parking        | MLA Parking Cap = \$9.00 |