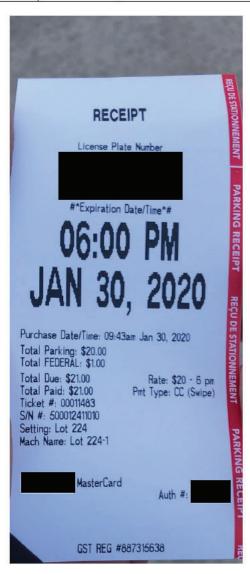

| Receipt Description | Parking-Speaking Event at City Hall |                                 |
|---------------------|-------------------------------------|---------------------------------|
| Member Name         | Nicholas Milliken                   |                                 |
| Claimant            | Nicholas Milliken                   |                                 |
| Expense Category    | Member Parking                      | MLA Parking Cap = $$7.93 + GST$ |