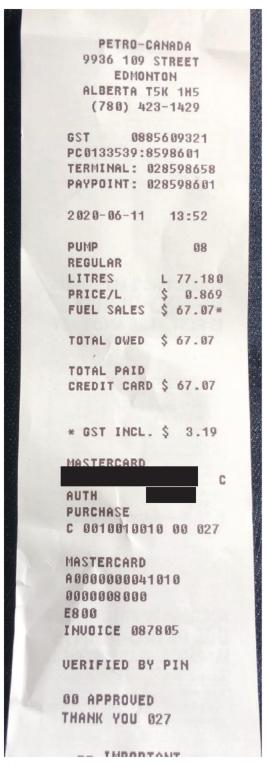

| Receipt Description | Fuel for travel            |                                  |
|---------------------|----------------------------|----------------------------------|
| Member Name         | Nicholas Milliken          |                                  |
| Claimant            | Nicholas Milliken          |                                  |
| Expense Category    | Fuel and Minor Maintenance | Fuel/Maintenance = \$69.93 + GST |