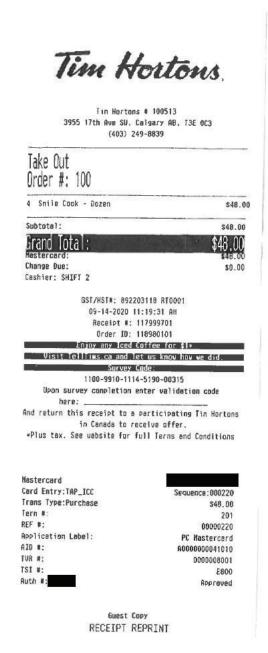

## Legislative Assembly of Alberta SE09826 - Staff Other Expenses Claim Form

| Receipt Description |                   |                   |
|---------------------|-------------------|-------------------|
| Member Name         | Nicholas Milliken |                   |
| Claimant            | Karen Ruzicki     |                   |
| Expense Category    | Other             | Hosting = \$48.00 |