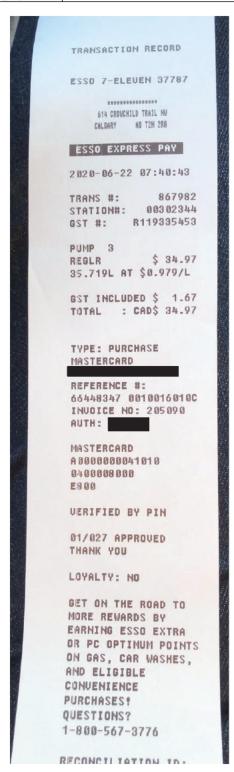

| Receipt Description | Fuel for travel            |                                  |
|---------------------|----------------------------|----------------------------------|
| Member Name         | Nicholas Milliken          |                                  |
| Claimant            | Nicholas Milliken          |                                  |
| Expense Category    | Fuel and Minor Maintenance | Fuel/Maintenance = \$69.93 + GST |