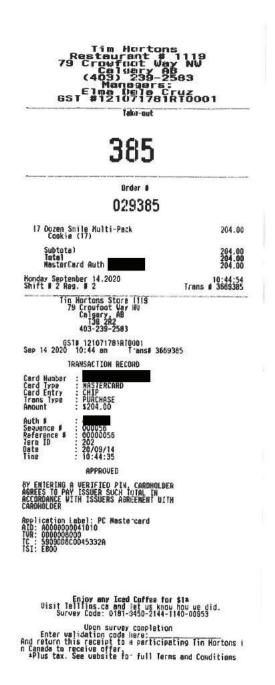

## Legislative Assembly of Alberta SE09826 - Staff Other Expenses Claim Form

| Receipt Description |                   |                     |
|---------------------|-------------------|---------------------|
| Member Name         | Nicholas Milliken |                     |
| Claimant            | Karen Ruzicki     |                     |
| Expense Category    | Other             | Hosting = $$204.00$ |