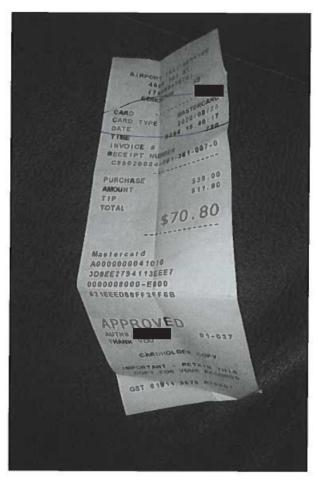

Have a great day!!

Karen

1

| Receipt Description | Taxi              |                           |
|---------------------|-------------------|---------------------------|
| Member Name         | Nicholas Milliken |                           |
| Claimant            | Nicholas Milliken |                           |
| Expense Category    | Taxi, Bus Travel  | Taxi, Bus = \$67.99 + GST |

#### Karen Ruzicki - Calgary-Currie

From: Karen Ruzicki - Calgary-Currie

Sent: Wednesday, August 26, 2020 12:16 AM
To: Karen Ruzicki - Calgary-Currie

Subject: Receipt

August 25, 2020 \$ \$70.80

Regards,

Karen Ruzicki Constituency Manager Calgary – Currie