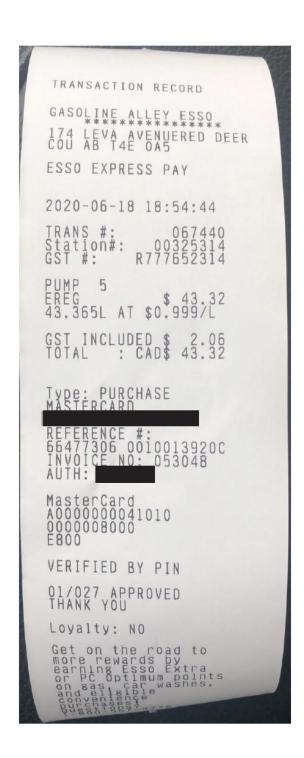

| Receipt Description | Vehicle Gas                |                                  |
|---------------------|----------------------------|----------------------------------|
| Member Name         | Nicholas Milliken          |                                  |
| Claimant            | Nicholas Milliken          |                                  |
| Expense Category    | Fuel and Minor Maintenance | Fuel/Maintenance = \$55.88 + GST |