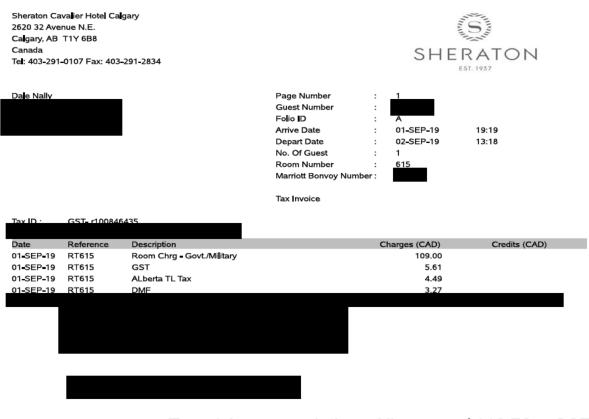

### Edmonton Accommodations Allowance \$361.77 + GST

Page 1 of 3

| Receipt Description |            |
|---------------------|------------|
| Member Name         | Dale Nally |
| Claimant            | Dale Nally |
| Expense Category    | Other      |
|                     |            |

# Travel Accommodations Allowance \$459.38 + GST