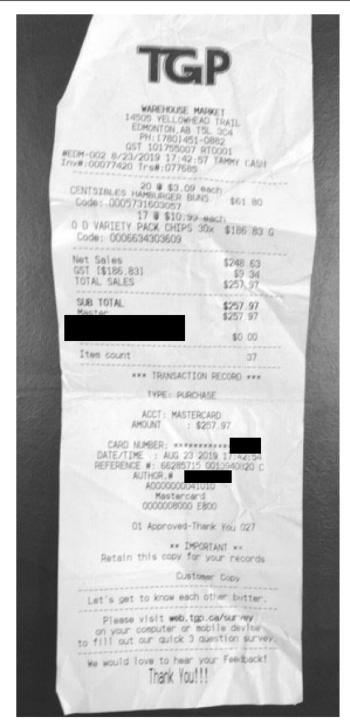

I certify that the items listed on this invoice were received as ordered, have not been submitted for payment before and are now approved for payment.

Hosting \$248.63 + GST

| Receipt Description |            |
|---------------------|------------|
| Member Name         | Dale Nally |
| Claimant            | Dale Nally |
| Expense Category    | Other      |