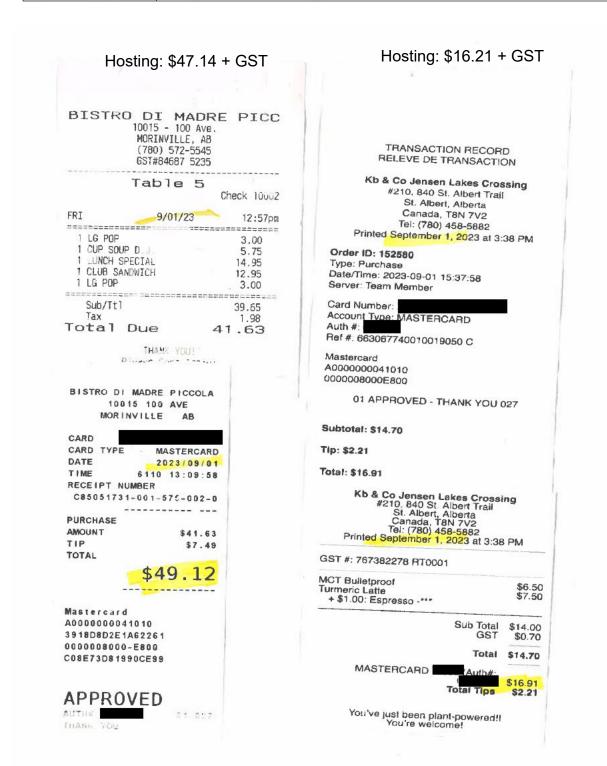

Hosting: \$143.10 + GST

01 APPROVED - THANK YOU 027

AMOUNT: \$146.88

I certify that the items listed on this invoice were received as ordered, have not been submitted for payment before and are now approved for payment.