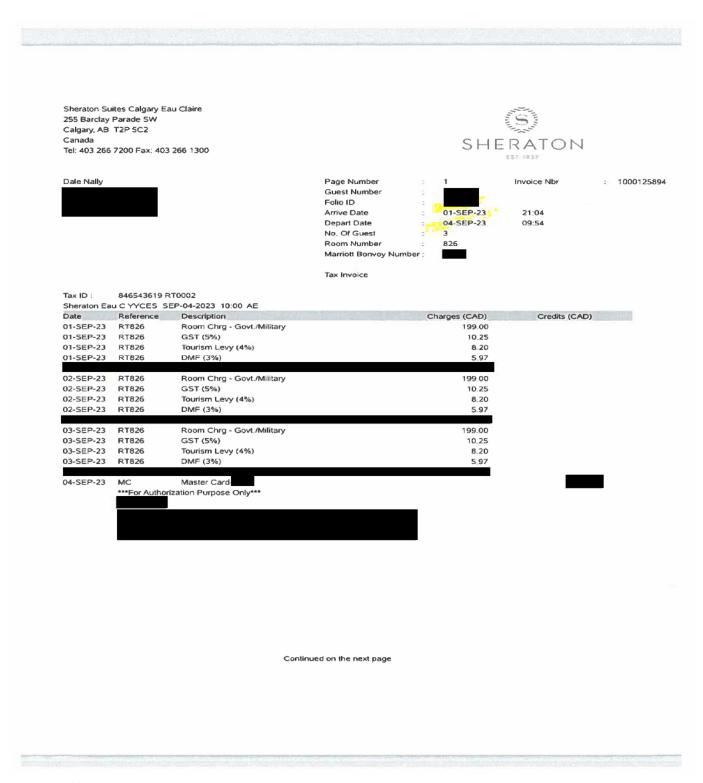

### Note: Parkwhiz Parking Receipt missing

09/04 09/05 PARKWHIZ MONTREAL QC (missing receipt) \$ 9.92 \$ 1.48 (e) \$ 11.40 (e) 491421105

Travel Accommodation Allowance: \$639.51 + GST

| Member Name      | Dale Nally                          |
|------------------|-------------------------------------|
| Claimant         | Dale Nally                          |
| Expense Category | Hosting - Individual Constituent(s) |