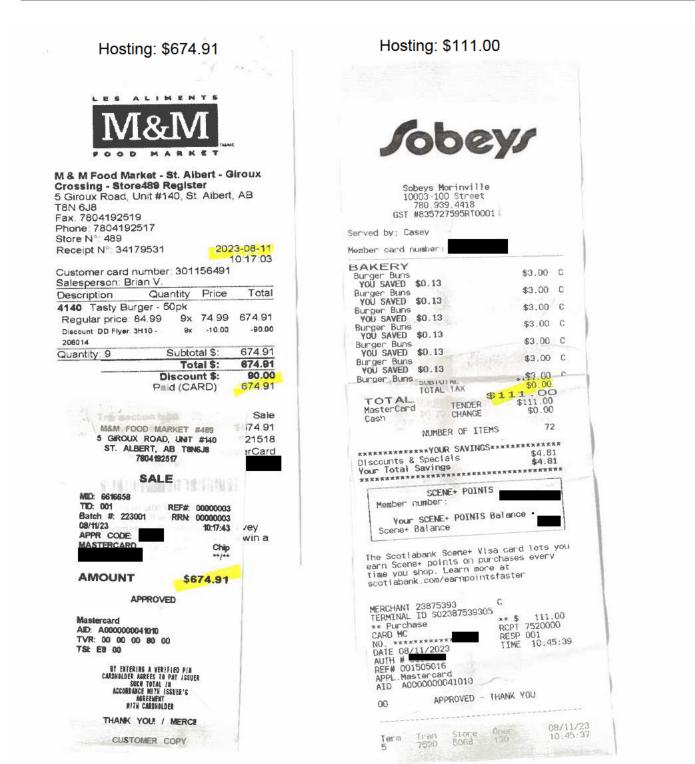

VF18058 Page 8 of 17

MLA Parking Cap: \$141.75

| Member Name      | Dale Nally                          |
|------------------|-------------------------------------|
| Claimant         | Dale Nally                          |
| Expense Category | Hosting - Individual Constituent(s) |