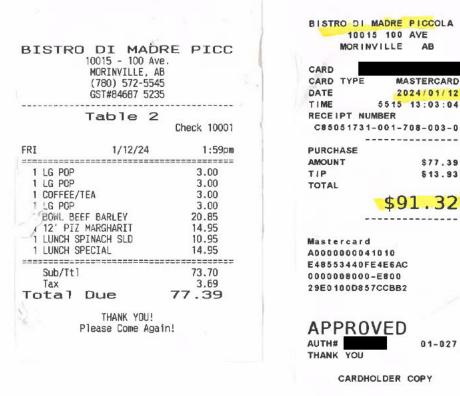

BISTRO DI MADRE PICC 10015 - 100 Ave. MORINVILLE, AB (780) 572-5545 GST#84687 5235 Table 19 Check 10001 FRI 2/23/24 2:14pm 1 BOWL SOUP D.J. 6.95 1 COFFEE/TEA 3.00 1 LG POP 3.00 1 CRISPY CHIX S/W 14,95 1 12" ONE TOP PIZZA 18.95 LASAGNA ROMAGNA 16.35 Sub/ītl 63.80 Tax 3.19 Total Due 66.99 THANK YOU! Please Come Again!

IMPORTANT - RETAIN THIS COPY FOR YOUR RECORDS

AB

\$77.39

\$13.93

01-027