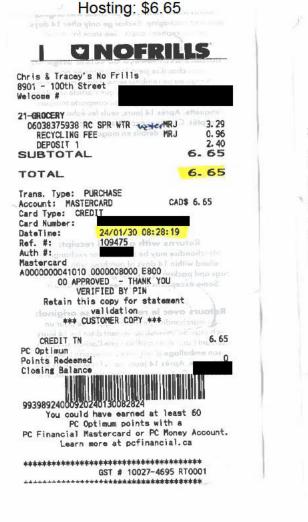

## Legislative Assembly of Alberta VF18408 - Vendor Payment Submission Form

Hosting: \$12.87

| Member Name      | Dale Nally |
|------------------|------------|
| Claimant         | Dale Nally |
| Expense Category |            |