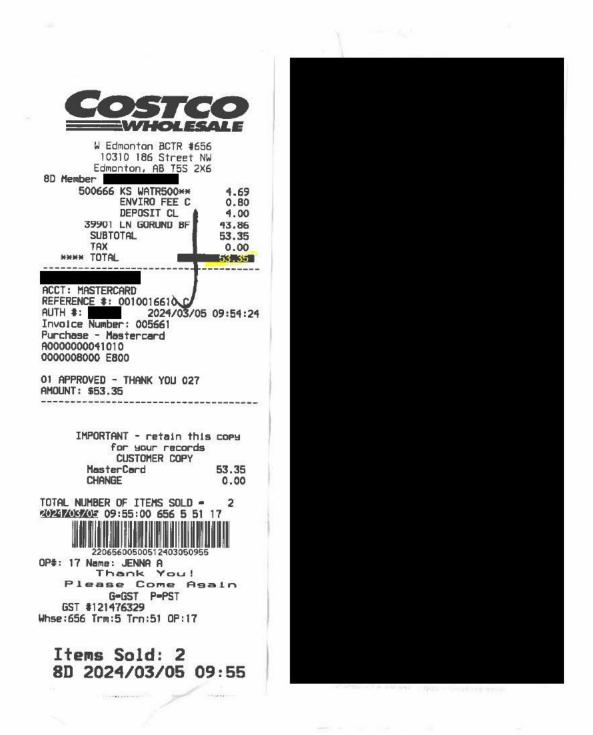

#### Legislative Assembly of Alberta VF23696 - Vendor Payment Submission Form

Hosting: \$53.35

| Member Name      | Dale Nally |
|------------------|------------|
| Claimant         | Dale Nally |
| Expense Category |            |