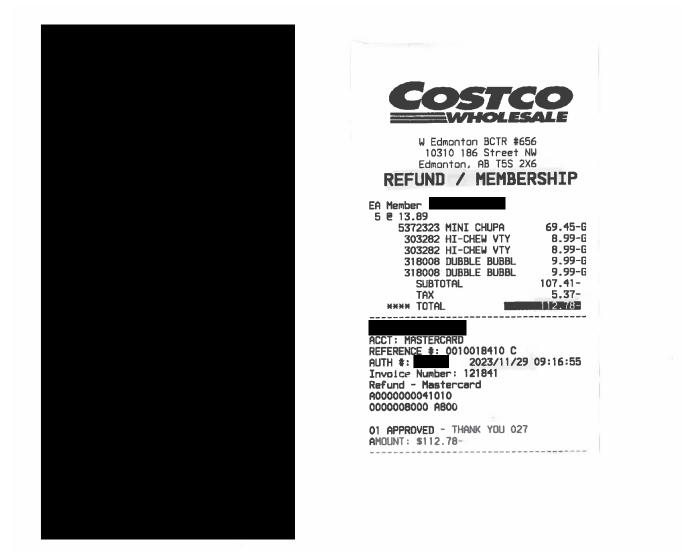

|                                                                   | /   |
|-------------------------------------------------------------------|-----|
| COSTCO                                                            | 6   |
| St Albert #1157<br>1075 St Albert Trail<br>St. Albert, AB T8N 4K6 |     |
| OH Member                                                         | -   |
| ***START OF PRE-SCANNED ITEMS*****                                | *** |
| 1412711 BUBLY 24PK 9.99<br>ENVIRO FEE C 0.48<br>DEPOSIT CL 2.40   | G   |
|                                                                   |     |
| ***END OF PRE-SCANNED ITEMS********                               |     |
| TOTAL NUMBER OF PRE-SCANNED ITEMS-                                |     |
|                                                                   |     |
|                                                                   |     |
|                                                                   |     |
|                                                                   |     |
|                                                                   |     |
|                                                                   |     |
| ACCT: MASTERCARD<br>REFERENCE #: 0010013570 C                     |     |
| AUTH #: 2023/11/08 16:07:36<br>Invoice Number: 00435?             |     |
| Purchase - Mastercard<br>A0000000041010                           | 1   |
| 0000008000 E800                                                   | 1   |
| 01 APPROVED - THANK YOU 027<br>AMOUNT:                            | 1   |
|                                                                   |     |
|                                                                   |     |
|                                                                   |     |
|                                                                   |     |