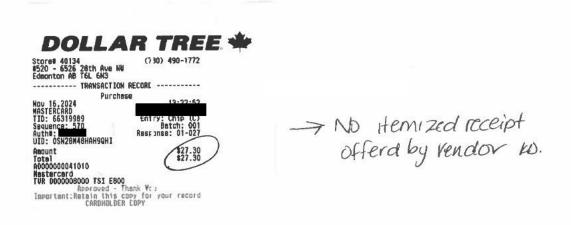

#### Legislative Assembly of Alberta VF30493 - Vendor Payment Submission Form

Hosting: \$4.50 + GST

| Member Name      | Dale Nally                                                 |
|------------------|------------------------------------------------------------|
| Claimant         | Dale Nally                                                 |
| Expense Category | Hosting - Group (St. Albert & District Snowflake Festival) |

I certify that the items listed on this invoice were received as ordered, have not been submitted for payment before and are now approved for payment.

VF30493 Page 14 of 16