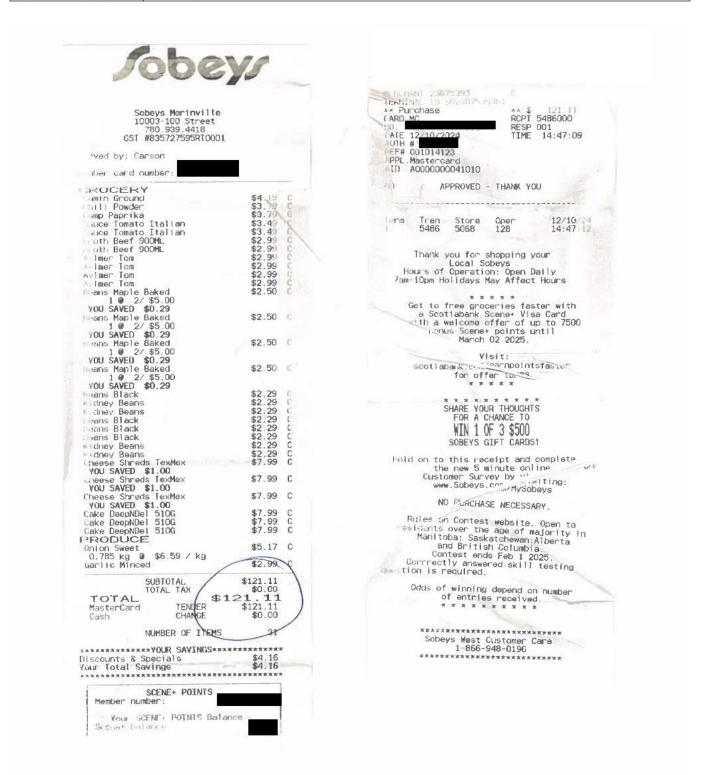

#### Legislative Assembly of Alberta VF31783 - Vendor Payment Submission Form

Hosting: \$121.11

| Member Name      | Dale Nally      |
|------------------|-----------------|
| Claimant         | Dale Nally      |
| Expense Category | Office supplies |

I certify that the items listed on this invoice were received as ordered, have not been submitted for payment before and are now approved for payment.

VF31783 Page 17 of 23