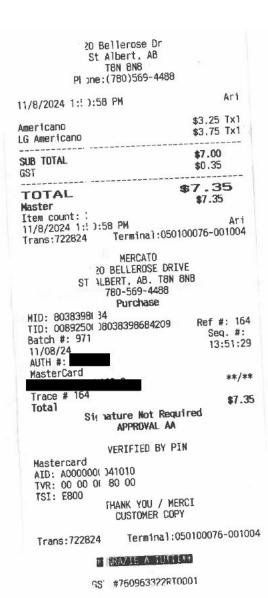

#### Legislative Assembly of Alberta VF30493 - Vendor Payment Submission Form

Hosting: \$27.30

| Member Name      | Dale Nally                                                 |
|------------------|------------------------------------------------------------|
| Claimant         | Dale Nally                                                 |
| Expense Category | Hosting - Group (St. Albert & District Snowflake Festival) |

I certify that the items listed on this invoice were received as ordered, have not been submitted for payment before and are now approved for payment.

VF30493 Page 13 of 16