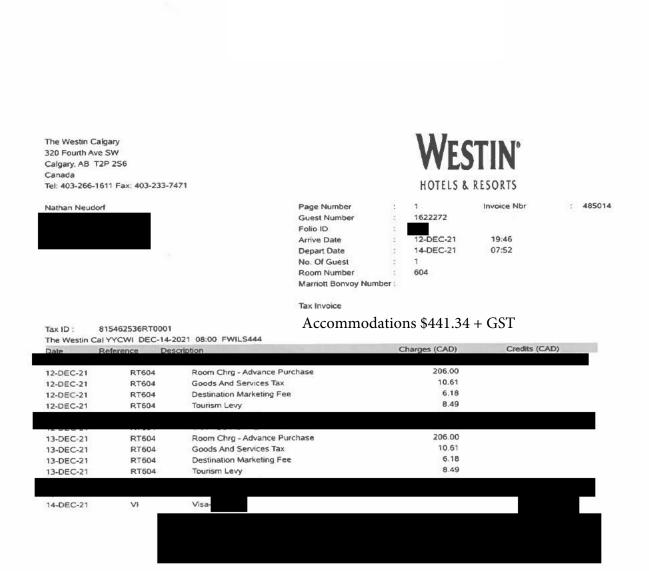

### Legislative Assembly of Alberta

#### MR16567 - Members' Temporary Accommodation Allowance Claim Form

| Receipt Description |                |
|---------------------|----------------|
| Member Name         | Nathan Neudorf |
| Claimant            | Nathan Neudorf |
| Expense Category    | Member Travel  |

I certify that I have met the requirements of the Members' Allowances Order, RMSC 1992, c. M-1, as amended, have incurred accommodation expenses on the dates or months selected, and have not previously claimed or been paid for these expenses.

MR16567 Page 3 of 5