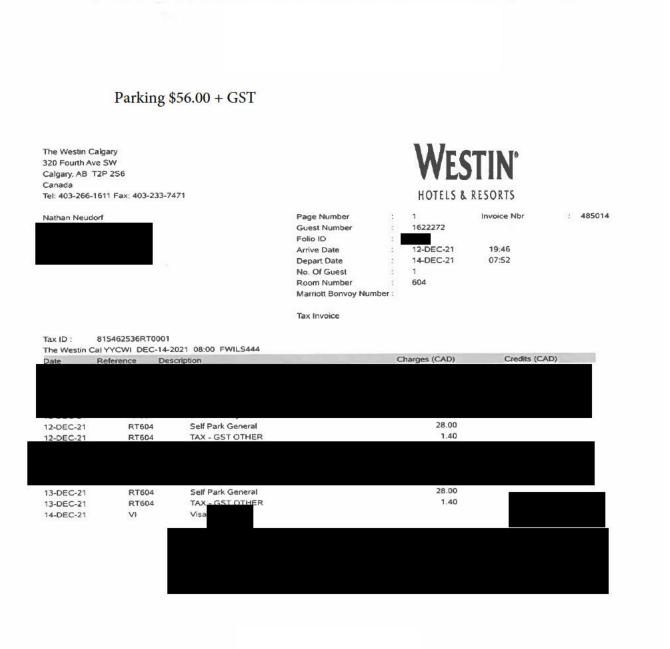

### Legislative Assembly of Alberta

#### MR16567 - Members' Temporary Accommodation Allowance Claim Form

| Receipt Description |                |
|---------------------|----------------|
| Member Name         | Nathan Neudorf |
| Claimant            | Nathan Neudorf |
| Expense Category    | Member Travel  |

I certify that I have met the requirements of the Members' Allowances Order, RMSC 1992, c. M-1, as amended, have incurred accommodation expenses on the dates or months selected, and have not previously claimed or been paid for these expenses.

MR16567 Page 3 of 5