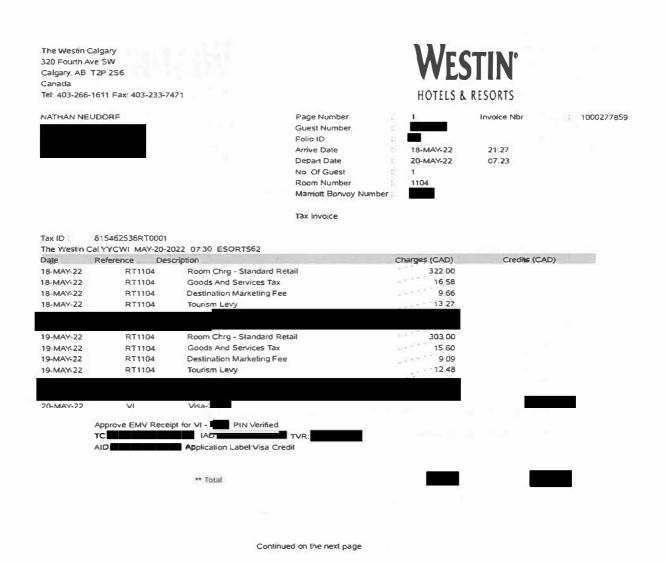

#### MR18929 - Members' Temporary Accommodation Allowance Claim Form

| Receipt Description |                |
|---------------------|----------------|
| Member Name         | Nathan Neudorf |
| Claimant            | Nathan Neudorf |
| Expense Category    | Member Travel  |

I certify that I have met the requirements of the Members' Allowances Order, RMSC 1992, c. M-1, as amended, have incurred accommodation expenses on the dates or months selected, and have not previously claimed or been paid for these expenses.

MR18929 Page 3 of 4