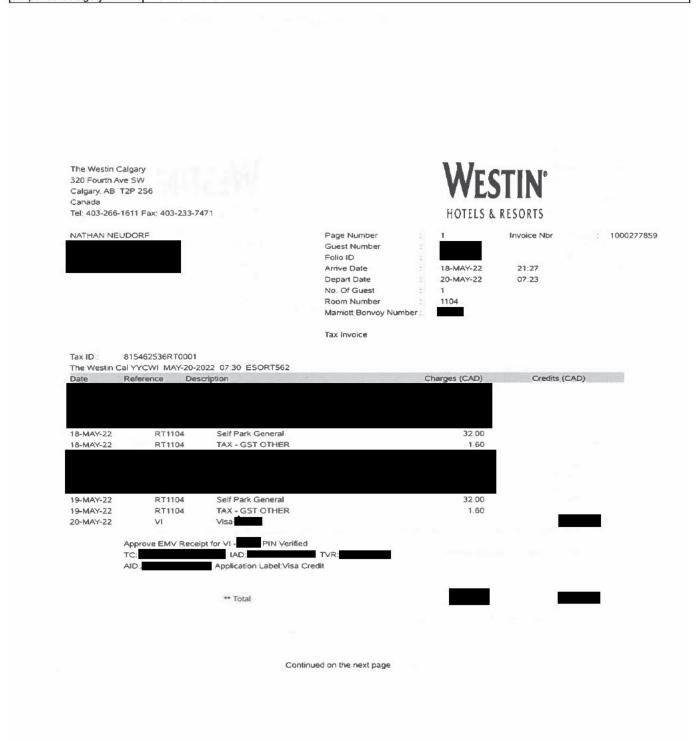

# Legislative Assembly of Alberta MR18929 - Members' Temporary Accommodation Allowance Claim Form

| Receipt Description |                |
|---------------------|----------------|
| Member Name         | Nathan Neudorf |
| Claimant            | Nathan Neudorf |
| Expense Category    | Member Travel  |

#### MR18929 - Members' Temporary Accommodation Allowance Claim Form

| Receipt Description |                |
|---------------------|----------------|
| Member Name         | Nathan Neudorf |
| Claimant            | Nathan Neudorf |
| Expense Category    | Member Travel  |