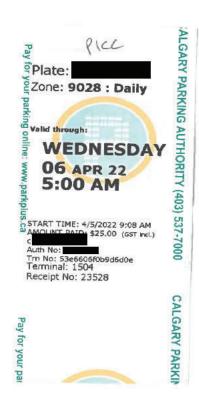

#### Legislative Assembly of Alberta ME18255 - Members' Other Expenses Claim Form

MLA Parking Cap=\$23.81 +GST

| Receipt Description | Parking in Calgary |
|---------------------|--------------------|
| Member Name         | Nathan Neudorf     |
| Claimant            | Nathan Neudorf     |
| Expense Category    | Member Parking     |