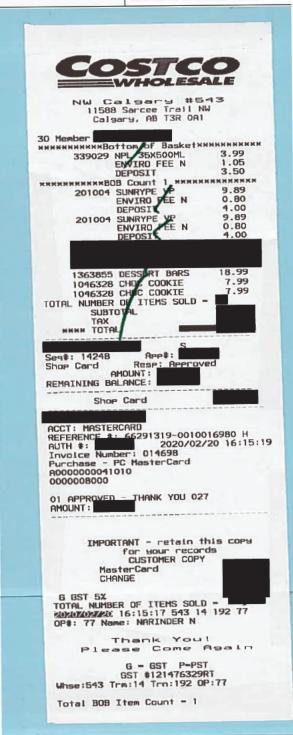

## Legislative Assembly of Alberta ME06879 - Members' Other Expenses Claim Form

| Receipt Description | Supplies and food                                                    |                   |
|---------------------|----------------------------------------------------------------------|-------------------|
| Member Name         | Josephine Pon                                                        |                   |
| Claimant            | Josephine Pon                                                        |                   |
| Expense Category    | Hosting - Individual Constituent(s) Hosting Purpose - MLA Open House | Hosting = \$72.89 |