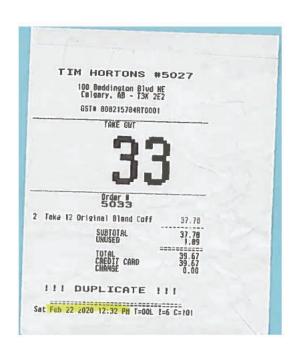

#### Legislative Assembly of Alberta ME06879 - Members' Other Expenses Claim Form

| Receipt Description | Coffee                                                                  |                         |
|---------------------|-------------------------------------------------------------------------|-------------------------|
| Member Name         | Josephine Pon                                                           |                         |
| Claimant            | Josephine Pon                                                           |                         |
| Expense Category    | Hosting - Individual Constituent(s)<br>Hosting Purpose - MLA Open House | Hosting = \$37.78 + GST |