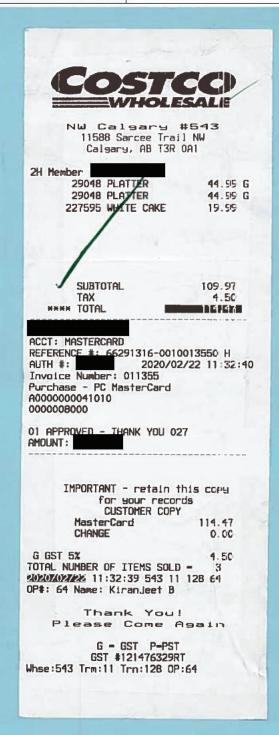

#### Legislative Assembly of Alberta ME06879 - Members' Other Expenses Claim Form

| Receipt Description | Food and cake                                                        |                          |
|---------------------|----------------------------------------------------------------------|--------------------------|
| Member Name         | Josephine Pon                                                        |                          |
| Claimant            | Josephine Pon                                                        |                          |
| Expense Category    | Hosting - Individual Constituent(s) Hosting Purpose - MLA Open House | Hosting = \$109.97 + GST |