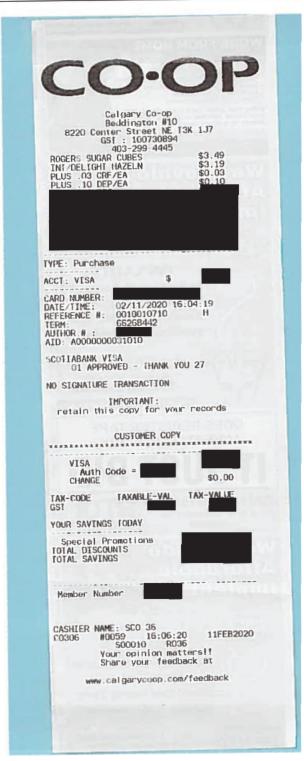

## Legislative Assembly of Alberta ME07234 - Members' Other Expenses Claim Form

| 7                   |                        |                  |
|---------------------|------------------------|------------------|
| Receipt Description | office sugar and cream |                  |
| Member Name         | Josephine Pon          |                  |
| Claimant            | Josephine Pon          | II (' 06.01      |
| Expense Category    | Other                  | Hosting = \$6.81 |