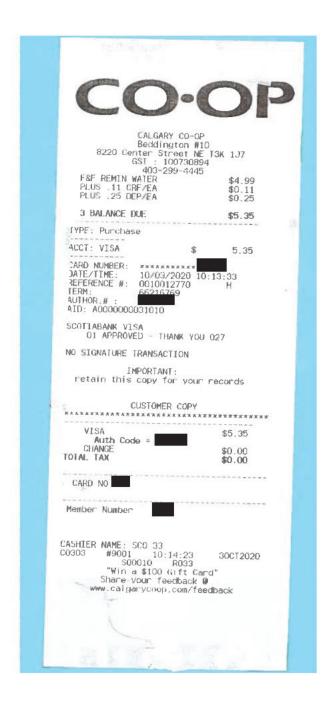

#### Legislative Assembly of Alberta SE10261 - Staff Other Expenses Claim Form

| Receipt Description | office water  |                  |
|---------------------|---------------|------------------|
| Member Name         | Josephine Pon |                  |
| Claimant            | Miguel Racin  |                  |
| Expense Category    | Other         | Hosting = \$5.35 |