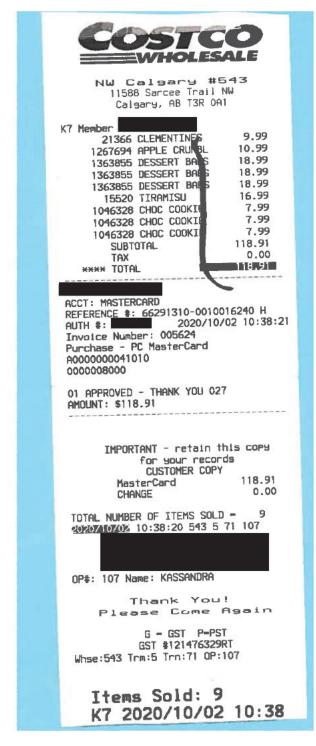

MR11024

| Receipt Description | costco deserts |                    |
|---------------------|----------------|--------------------|
| Member Name         | Josephine Pon  |                    |
| Claimant            | Josephine Pon  |                    |
| Expense Category    | Other          | Hosting = \$118.91 |