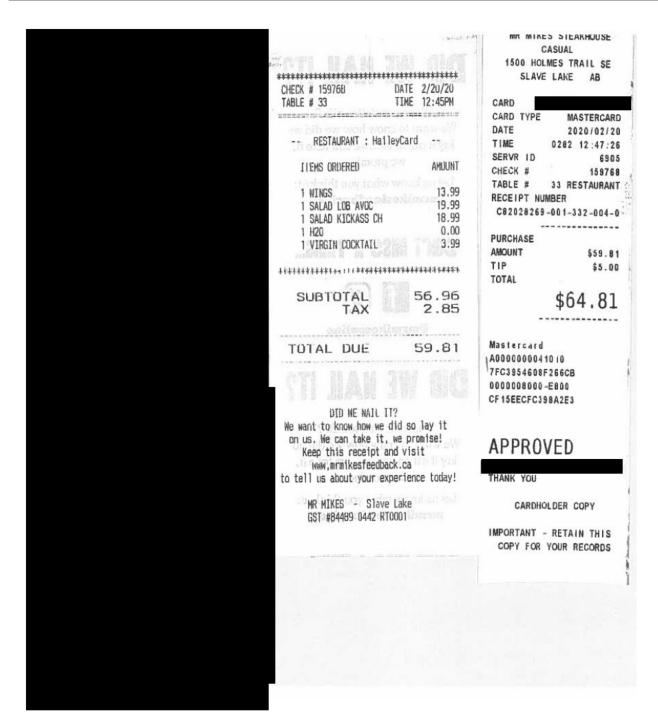

## Legislative Assembly of Alberta VF03138 - Vendor Payment Submission Form

#### Hosting \$111.05 + GST

| Receipt Description |                                                                                          |
|---------------------|------------------------------------------------------------------------------------------|
| Member Name         | Pat Rehn                                                                                 |
| Claimant            | Pat Rehn                                                                                 |
| Expense Category    | Hosting - Individual Constituent(s)  Hosting Purpose - Buisness Lunch and supper meeting |

I certify that the items listed on this invoice were received as ordered, have not been submitted for payment before and are now approved for payment.

VF03138 Page 4 of 5