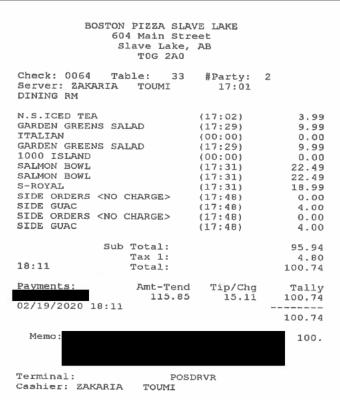

## Legislative Assembly of Alberta VF03138 - Vendor Payment Submission Form

#### **Hosting \$61.96 + GST**

| Receipt Description |                                                                                          |
|---------------------|------------------------------------------------------------------------------------------|
| Member Name         | Pat Rehn                                                                                 |
| Claimant            | Pat Rehn                                                                                 |
| Expense Category    | Hosting - Individual Constituent(s)  Hosting Purpose - Buisness Lunch and supper meeting |

I certify that the items listed on this invoice were received as ordered, have not been submitted for payment before and are now approved for payment.

VF03138 Page 3 of 5