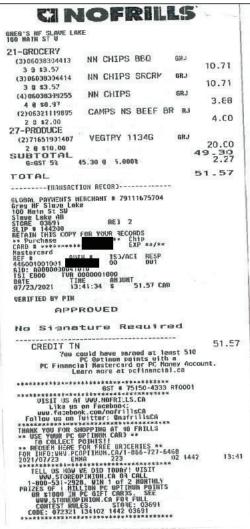

CINOFRILLS GREG'S NF SLAVE LAKE 100 HAIN ST U Belcome 0 Hosting \$168.58 21-GROCERY FRENCHS MUSTARD HEINZ KETCHUP 05620002855 3.47 (7) 05700000299 RJ 7 8 \$3.47 24.29 (6)05900000342 BICKS RELISH RJ 6 8 \$3.67 (6)06038320494 22.C2 NONAME Y MUSTARD RJ 10.C2 (12)06038375938 RC SPR WTR RJ 12 @ \$2.97 BEV. RECYCLING FEE 120\$0.72 DEPOSIT 1 120\$2.40 (2)06618807081 KOR 35.64 8.E4 28.60 KOOL AID CHERRY GRJ 2 d \$2.47
BEV. RECYCLING FEE
29\$0.10
DEPOSIT 1
28\$1.00
(2)06618907082 KOOL AID GRAPE 6RJ 4.94 0.20 2.00 2 8 \$2.47 BEV. RECYCLING FEE 20\$0.10 DEPOSIT 1 20\$1.00 4.54 0.20 2.00 (2)06618807084 KOOL AID TROP PU GRJ 2 0 \$2.47 2 0 \$2.47 BEV. RECYCLING FEE 2050.10 DEPOSIT 1 20\$1.00 4.54 0.20 2.00 (2)06618807086 KOOL AID KIWI ST GRJ 2 0 \$2.47 BEV. RECYCLING FEE 20\$0.10 4.54 0.20 DEPOSIT 1 2881.00 2.00 (2)06618807088 KOOL-AID ORANGE GRJ 2 0 \$2.47 BEV. RECYCLING FEE 20\$0.10 DEPOSIT 1 20\$1.00 4.94 0.20 G=GST 58 TOTAL -----TRANSACTION RECORD-GLOBAL PAYMENTS MERCHANT # 79111675704
Gres NF Slave Lake
100 Main St SU
Slave Lake AB
Slove Lake AB
STORE 03591 RE3 2
SLIP # 124500
REFAIN THIS COPY FOR YOUR RECORDS
\*\* PUrchase Chip

Hosting \$79.01

I certify that the items listed on this invoice were received as ordered, have not been submitted for payment before and are now approved for payment.

VF07347 Page 10 of 12

Hosting \$37.66 (Includes \$2 tip)