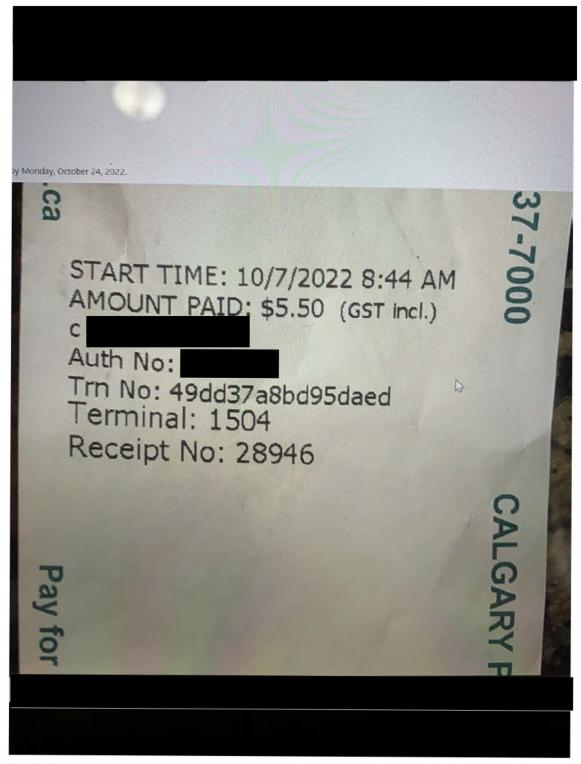

### Legislative Assembly of Alberta VF14261 - Vendor Payment Submission Form

MLA Parking Cap - \$5.24 + GST

| Receipt Description |          |  |
|---------------------|----------|--|
| Member Name         | Pat Rehn |  |
| Claimant            | Pat Rehn |  |
| Expense Category    | Other    |  |