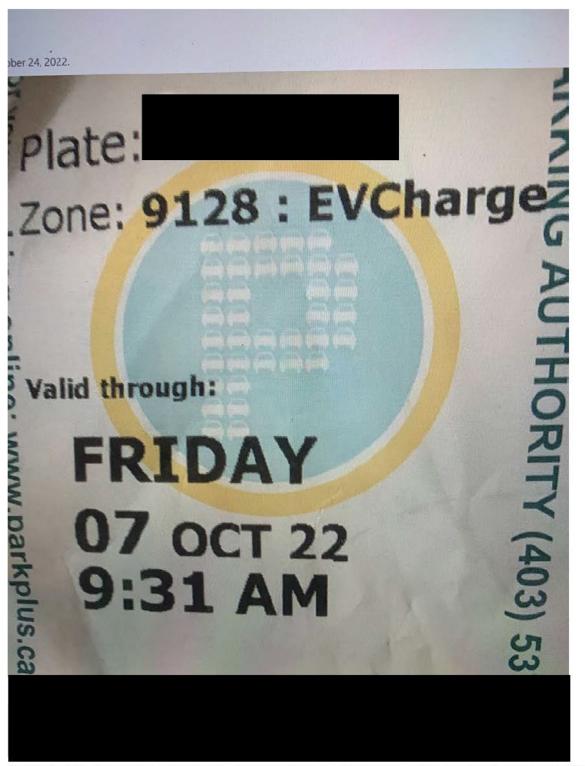

### Legislative Assembly of Alberta VF14261 - Vendor Payment Submission Form

MLA Parking Cap - \$5.24 + GST

| Receipt Description |          |  |
|---------------------|----------|--|
| Member Name         | Pat Rehn |  |
| Claimant            | Pat Rehn |  |
| Expense Category    | Other    |  |