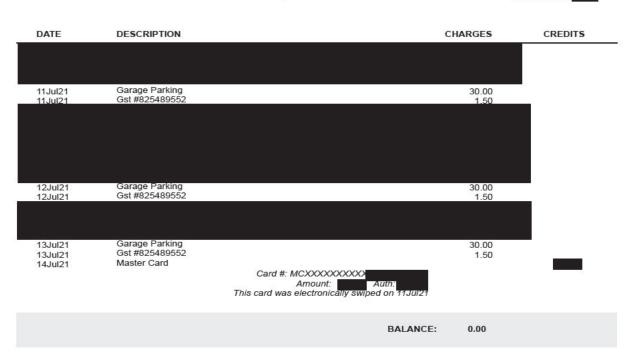

Travel accommodationg \$639.51 + gst

Residence Inn® Calgary Downtown/Beltline District 610 10th Ave SW, Calgary T2R 1M3 P 587.885.2288 Marriott.com/YYCBL

R. Reid Room: 3204

Room Type: MTGF Number of Guests: 2

Rate: \$199.00

Clerk:

Arrive: 11Jul21 Time: 05:02PM Depart: 14Jul21 Time: 12:00PM Folio Number:

| DATE    | DESCRIPTION               | CHARGES  | CREDITS |
|---------|---------------------------|----------|---------|
| 11Jul21 | Room Charge               | 199.00   |         |
| 11Jul21 | Gst #825489552            | 10.25    |         |
| 11Jul21 | Destination Marketing Fee | 5.97     |         |
| 11Jul21 | Tourism Levy              | 8.20     |         |
|         |                           |          |         |
|         |                           |          |         |
|         |                           |          |         |
|         |                           |          |         |
|         |                           |          |         |
| 12Jul21 | Room Charge               | 199.00   |         |
| 12Jul21 | Gst #825489552            | 10.25    |         |
| 12Jul21 | Destination Marketing Fee | 5.97     |         |
| 12Jul21 | Tourism Levy              | 8.20     |         |
|         |                           |          |         |
| 13Jul21 | Room Charge               | 199.00   |         |
| 13Jul21 | Gst #825489552            | 10.25    |         |
| 13Jul21 | Destination Marketing Fee | 5.97     |         |
| 13Jul21 | Tourism Levy              | 8.20     |         |
|         |                           |          |         |
| 14Jul21 | Master Card               |          |         |
|         | Card #: MCXXXX            | 00000000 |         |

Amount: Auth:
This card was electronically swiped on 11Jul2:

BALANCE:

0.00

As a Marriott Bonvoy Member, you could have earned points towards your free dream vacation today. Start earning points and Elite status, plus enjoy exclusive member offers. Enroll today at the front desk.