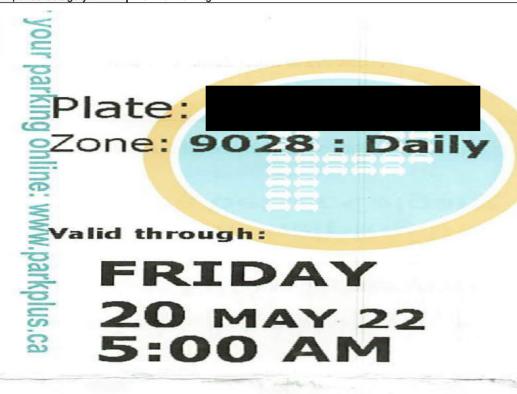

Expenses are reported in the Quarter the expense is reimbursed and not necessarily the Quarter the expense was incurred. The reader should take this into account when reviewing the disclosure

| Receipt Description | Parking        |
|---------------------|----------------|
| Member Name         | Roger Reid     |
| Claimant            | Roger Reid     |
| Expense Category    | Member Parking |

START TIME: 5/19/2022 10:13 AM
AMOUNT PAID: \$25.00 (GST incl.)
c
Auth No:
Trn No:
Terminal: 1504
Receipt No: 24591

ay for your parking online

CALGARY PARKING AUTH

I hereby certify that the whole of the expenditure was incurred and that amounts claimed have not previously been paid to me or on my behalf.