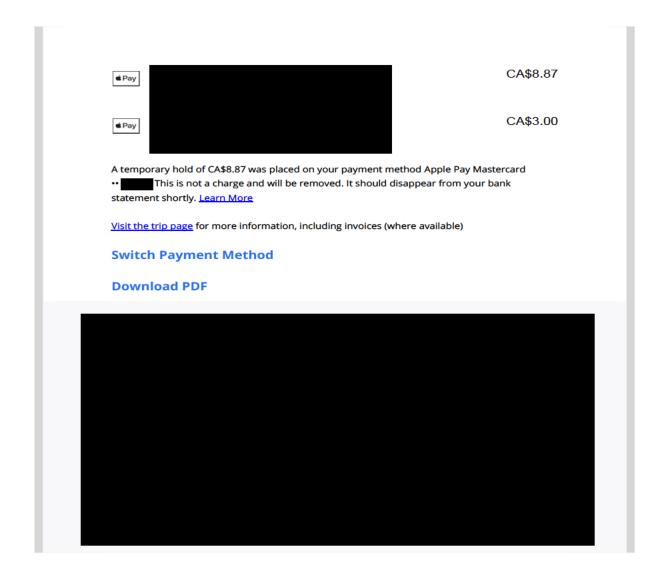

### Roger Reid

From: Uber Receipts <noreply@uber.com>
Sent: Monday, April 25, 2022 6:56 PM

To: Roger Reid

Subject: [Business] Your Monday evening trip with Uber

|                          | April 25, 2022 |
|--------------------------|----------------|
| Total                    | CA\$8.47       |
| Trip fare                | CA\$5.75       |
| Subtotal                 | CA\$5.75       |
| Booking Fee ?            | CA\$1.52       |
| Per-Trip Fee             | CA\$0.30       |
| Temporary Fuel Surcharge | CA\$0.50       |
| GST                      | CA\$0.40       |
| Payments                 |                |
|                          | CA\$8.47       |

I hereby certify that the whole of the expenditure was incurred and that amounts claimed have not previously been paid to me or on my behalf.

ME18549 Page 6 of 9

| Receipt Description | Uber for Edmonton Chamber Event |
|---------------------|---------------------------------|
| Member Name         | Roger Reid                      |
| Claimant            | Roger Reid                      |
| Expense Category    | Taxi, Bus Travel                |

#### 4/25/22 6:56 PM

A temporary hold of CA\$8.47 was placed on your payment method Apple Pay Mastercard
This is not a charge and will be removed. It should disappear from your bank statement shortly. Learn More

Visit the trip page for more information, including invoices (where available)

**Switch Payment Method** 