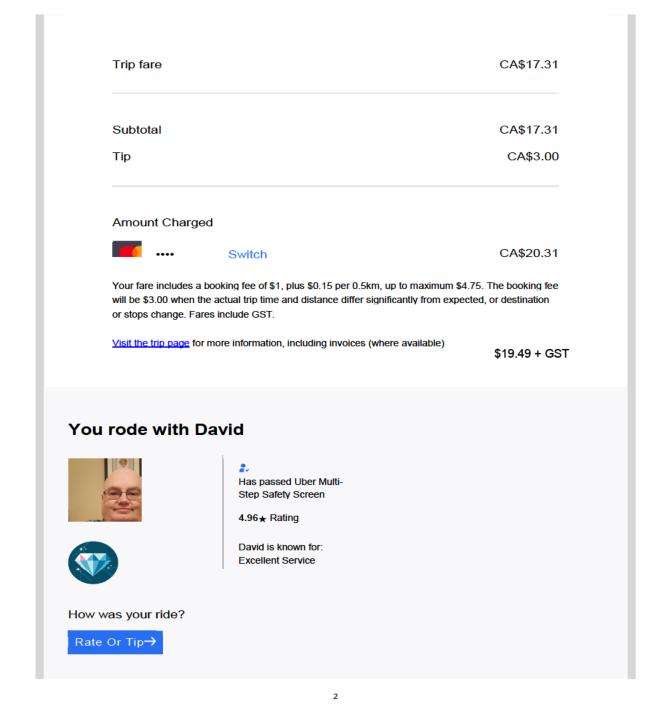

#### LEGISLATIVE ASSEMBLY OF ALBERTA Member EDR 2019-20 30th Leg 050 - Banff-Kananaskis - MLA Miranda Rosin For Expenses Processed Oct. 1 - Dec. 31, 2019

|                                                                                                                                                                  | Budget               | Used this<br>Quarter | Used<br>To-Date      |
|------------------------------------------------------------------------------------------------------------------------------------------------------------------|----------------------|----------------------|----------------------|
| Financial Reporting - \$ (Receipts attached)                                                                                                                     |                      |                      |                      |
| Transportation<br>Fuel and Minor Maintenance - \$<br>MLA Parking Cap - \$<br>Other Travel - Parking - \$<br>Mamber Travel (oversidet start in constituency) \$   | \$900.00             | \$399.76             | \$297.95<br>\$651.76 |
| Member Travel (overnight stay in constituency) - \$<br>Taxi, Bus Travel - \$                                                                                     |                      | \$89.33              | \$201.04             |
| Vehicle Lease/ Rental (Edmonton or Calgary unlimited) - \$<br>Member Travel (Meal Per Diems) - \$                                                                |                      | \$1,574.04           | \$3,212.49           |
| Accommodation<br>Edmonton Accommodation Allowance (\$23,160.00/yr max)<br>Travel Accommodations Allowance                                                        | \$23,160.00          | \$2,256.75           | \$5,132.17           |
| Travel Accommodations Allowance (days; 10 max) - NF                                                                                                              | 10.0                 |                      |                      |
| Other<br>Hosting - \$<br>Event Tickets Disclosable - \$                                                                                                          |                      | \$282.88             | \$852.11             |
| Non-Financial Reporting                                                                                                                                          |                      |                      |                      |
| Use of Private Automobile (43.5 cents per km)<br>Constituency Travel MLA (KM) - NF<br>Constituency Travel Staff (KM) - NF<br>Total Constituency Travel (KM) - NF | 80,000.0<br>80,000.0 | 4,225.0              | 14,552.0             |
| Special Trips (5 trips per year) - NF                                                                                                                            | 5.0                  |                      |                      |
| Travel To and From the Capital<br>Travel by Air, Bus or Train (Unlimited Trips) - NF<br>Use of a Private Automobile (52 trips per year) - NF<br>Other Travel     | 52.0                 | 8.0                  | 22.0                 |
| Vehicle Rental (5 Days maximum anywhere in Alberta) - NF                                                                                                         | 5.0                  |                      |                      |

\$ - Reported on CAD dollar amount of actual expense
 NF - Reported based on number of trips, number of kilometres, or number of days
 Budget reported is the maximum annual amount that may be claimed

GST is not included in the \$ amounts as the Legislative Assembly is GST/HST - exempt