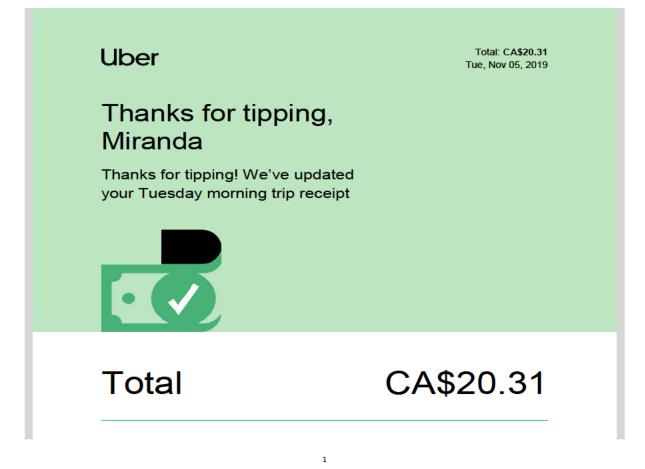

#### LEGISLATIVE ASSEMBLY OF ALBERTA Member EDR 2019-20 30th Leg 050 - Banff-Kananaskis - MLA Miranda Rosin For Expenses Processed Oct. 1 - Dec. 31, 2019

|                                                                                                                                                                  | Budget               | Used this<br>Quarter | Used<br>To-Date      |
|------------------------------------------------------------------------------------------------------------------------------------------------------------------|----------------------|----------------------|----------------------|
| Financial Reporting - \$ (Receipts attached)                                                                                                                     |                      |                      |                      |
| Transportation<br>Fuel and Minor Maintenance - \$<br>MLA Parking Cap - \$<br>Other Travel - Parking - \$<br>Mamber Travel (oversidet start in constituency) \$   | \$900.00             | \$399.76             | \$297.95<br>\$651.76 |
| Member Travel (overnight stay in constituency) - \$<br>Taxi, Bus Travel - \$                                                                                     |                      | \$89.33              | \$201.04             |
| Vehicle Lease/ Rental (Edmonton or Calgary unlimited) - \$<br>Member Travel (Meal Per Diems) - \$                                                                |                      | \$1,574.04           | \$3,212.49           |
| Accommodation<br>Edmonton Accommodation Allowance (\$23,160.00/yr max)<br>Travel Accommodations Allowance                                                        | \$23,160.00          | \$2,256.75           | \$5,132.17           |
| Travel Accommodations Allowance (days; 10 max) - NF                                                                                                              | 10.0                 |                      |                      |
| Other<br>Hosting - \$<br>Event Tickets Disclosable - \$                                                                                                          |                      | \$282.88             | \$852.11             |
| Non-Financial Reporting                                                                                                                                          |                      |                      |                      |
| Use of Private Automobile (43.5 cents per km)<br>Constituency Travel MLA (KM) - NF<br>Constituency Travel Staff (KM) - NF<br>Total Constituency Travel (KM) - NF | 80,000.0<br>80,000.0 | 4,225.0              | 14,552.0             |
| Special Trips (5 trips per year) - NF                                                                                                                            | 5.0                  |                      |                      |
| Travel To and From the Capital<br>Travel by Air, Bus or Train (Unlimited Trips) - NF<br>Use of a Private Automobile (52 trips per year) - NF<br>Other Travel     | 52.0                 | 8.0                  | 22.0                 |
| Vehicle Rental (5 Days maximum anywhere in Alberta) - NF                                                                                                         | 5.0                  |                      |                      |

\$ - Reported on CAD dollar amount of actual expense
 NF - Reported based on number of trips, number of kilometres, or number of days
 Budget reported is the maximum annual amount that may be claimed

GST is not included in the \$ amounts as the Legislative Assembly is GST/HST - exempt