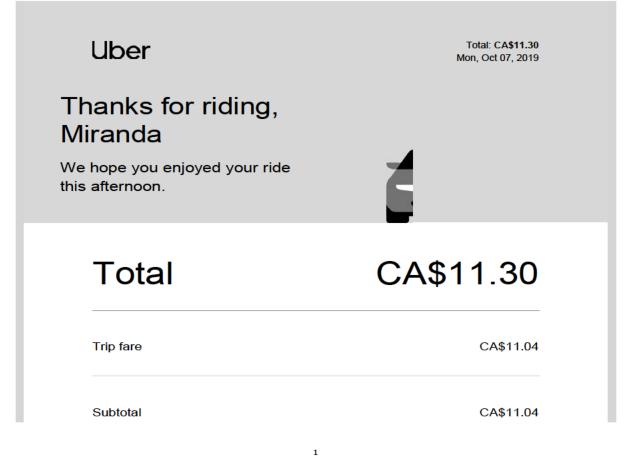

#### LEGISLATIVE ASSEMBLY OF ALBERTA Member EDR 2019-20 30th Leg 050 - Banff-Kananaskis - MLA Miranda Rosin For Expenses Processed Oct. 1 - Dec. 31, 2019

|                                                                                                                                                                  | Budget               | Used this<br>Quarter | Used<br>To-Date      |
|------------------------------------------------------------------------------------------------------------------------------------------------------------------|----------------------|----------------------|----------------------|
| Financial Reporting - \$ (Receipts attached)                                                                                                                     |                      |                      |                      |
| Transportation<br>Fuel and Minor Maintenance - \$<br>MLA Parking Cap - \$<br>Other Travel - Parking - \$<br>Mamber Travel (oversidet start in constituency) \$   | \$900.00             | \$399.76             | \$297.95<br>\$651.76 |
| Member Travel (overnight stay in constituency) - \$<br>Taxi, Bus Travel - \$                                                                                     |                      | \$89.33              | \$201.04             |
| Vehicle Lease/ Rental (Edmonton or Calgary unlimited) - \$<br>Member Travel (Meal Per Diems) - \$                                                                |                      | \$1,574.04           | \$3,212.49           |
| Accommodation<br>Edmonton Accommodation Allowance (\$23,160.00/yr max)<br>Travel Accommodations Allowance                                                        | \$23,160.00          | \$2,256.75           | \$5,132.17           |
| Travel Accommodations Allowance (days; 10 max) - NF                                                                                                              | 10.0                 |                      |                      |
| Other<br>Hosting - \$<br>Event Tickets Disclosable - \$                                                                                                          |                      | \$282.88             | \$852.11             |
| Non-Financial Reporting                                                                                                                                          |                      |                      |                      |
| Use of Private Automobile (43.5 cents per km)<br>Constituency Travel MLA (KM) - NF<br>Constituency Travel Staff (KM) - NF<br>Total Constituency Travel (KM) - NF | 80,000.0<br>80,000.0 | 4,225.0              | 14,552.0             |
| Special Trips (5 trips per year) - NF                                                                                                                            | 5.0                  |                      |                      |
| Travel To and From the Capital<br>Travel by Air, Bus or Train (Unlimited Trips) - NF<br>Use of a Private Automobile (52 trips per year) - NF<br>Other Travel     | 52.0                 | 8.0                  | 22.0                 |
| Vehicle Rental (5 Days maximum anywhere in Alberta) - NF                                                                                                         | 5.0                  |                      |                      |

\$ - Reported on CAD dollar amount of actual expense
 NF - Reported based on number of trips, number of kilometres, or number of days
 Budget reported is the maximum annual amount that may be claimed

GST is not included in the \$ amounts as the Legislative Assembly is GST/HST - exempt