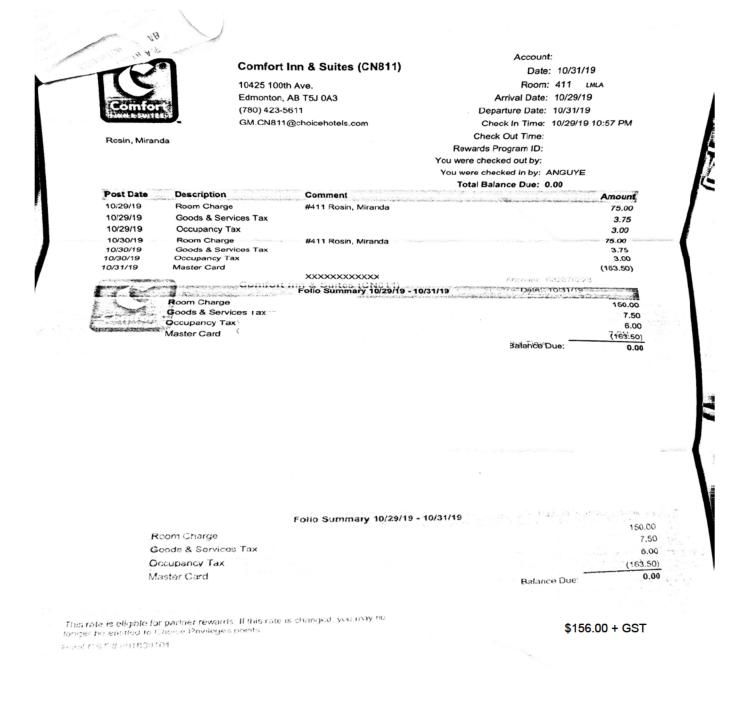

#### LEGISLATIVE ASSEMBLY OF ALBERTA Member EDR 2019-20 30th Leg 050 - Banff-Kananaskis - MLA Miranda Rosin For Expenses Processed Oct. 1 - Dec. 31, 2019

|                                                                                                                                                                  | Budget               | Used this<br>Quarter | Used<br>To-Date      |
|------------------------------------------------------------------------------------------------------------------------------------------------------------------|----------------------|----------------------|----------------------|
| Financial Reporting - \$ (Receipts attached)                                                                                                                     |                      |                      |                      |
| Transportation<br>Fuel and Minor Maintenance - \$<br>MLA Parking Cap - \$<br>Other Travel - Parking - \$<br>Mamber Travel (oversidet start in constituency) \$   | \$900.00             | \$399.76             | \$297.95<br>\$651.76 |
| Member Travel (overnight stay in constituency) - \$<br>Taxi, Bus Travel - \$                                                                                     |                      | \$89.33              | \$201.04             |
| Vehicle Lease/ Rental (Edmonton or Calgary unlimited) - \$<br>Member Travel (Meal Per Diems) - \$                                                                |                      | \$1,574.04           | \$3,212.49           |
| Accommodation<br>Edmonton Accommodation Allowance (\$23,160.00/yr max)<br>Travel Accommodations Allowance                                                        | \$23,160.00          | \$2,256.75           | \$5,132.17           |
| Travel Accommodations Allowance (days; 10 max) - NF                                                                                                              | 10.0                 |                      |                      |
| Other<br>Hosting - \$<br>Event Tickets Disclosable - \$                                                                                                          |                      | \$282.88             | \$852.11             |
| Non-Financial Reporting                                                                                                                                          |                      |                      |                      |
| Use of Private Automobile (43.5 cents per km)<br>Constituency Travel MLA (KM) - NF<br>Constituency Travel Staff (KM) - NF<br>Total Constituency Travel (KM) - NF | 80,000.0<br>80,000.0 | 4,225.0              | 14,552.0             |
| Special Trips (5 trips per year) - NF                                                                                                                            | 5.0                  |                      |                      |
| Travel To and From the Capital<br>Travel by Air, Bus or Train (Unlimited Trips) - NF<br>Use of a Private Automobile (52 trips per year) - NF<br>Other Travel     | 52.0                 | 8.0                  | 22.0                 |
| Vehicle Rental (5 Days maximum anywhere in Alberta) - NF                                                                                                         | 5.0                  |                      |                      |

\$ - Reported on CAD dollar amount of actual expense
 NF - Reported based on number of trips, number of kilometres, or number of days
 Budget reported is the maximum annual amount that may be claimed

GST is not included in the \$ amounts as the Legislative Assembly is GST/HST - exempt